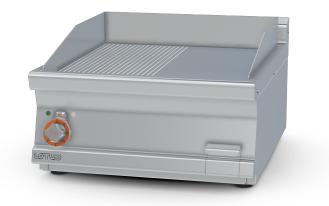

## **FTLRT-76ET** 70 SUPERLOTUS TOP ELECTRIC GRDDLE - TOP

Electric Fry-top 1/2 grooved + 1/2 smooth, plate cm.56x51 (included 1 Head end filler strip mod.TPA-7)

Construction -Fabricated using CrNi 18/10 AISI 304 grade Stainless Steel Scotch-Brite Satin polish Finish, incorporating 2 mm thick worktop, rounded edges, chromed details and rear splash back. Knobs with waterproof grades IPX5. Model - Professional Electric Griddle, Smooth, Ribbed or 50 / 50, Normal or Chrome. Normal Plate in FE430B Steel and Chrome in FE510C Steel. Double thermostat, operating and safety. High durability and rapid heat up. 50 - 300degC control, Removable liquid containers. Maintenance - All serviceable parts are accessible by the easy removal of front control panel. Fittings - Appliance is supplied with adjustable feet.