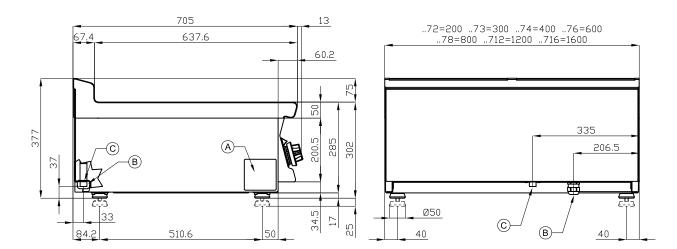

## ITALIAN CULINARY ART

The pictures are purely representative. The manufacturer reserves the right to modify the technical data and models without previous notice.

|--|

| MODEL:          | FTLRT-76ET        |
|-----------------|-------------------|
| DIMENSIONS:     | cm. 60x 70,5x 28h |
| ELECTRIC POWER: | 7,4 kW            |
| VOLTAGE:        | 400V~3N           |
| FREQUENCY:      | 50/60 Hz          |
|                 |                   |

kg: 67 m<sup>3</sup>: 0.262 mm: 630x770x540