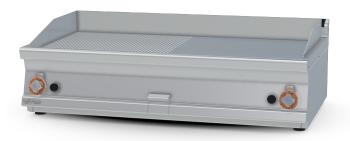

## **70 SUPERLOTUS TOP GAS GRDDLE - TOP**

Gas Fry-top 1/2 grooved + 1/2 smooth, plate cm.116x51 - 2 cooking areas (included 1 Head end filler strip mod.TPA-7)

Construction - Fabricated using CrNi 18/10 AISI 304 grade Stainless Steel Scotch-Brite Satin polish Finish, incorporating 2 mm thick worktop, rounded edges, chromed details and rear splash back. Knobs with waterproof grades IPX5. Model - Professional Gas Griddle, Smooth, Ribbed or 50 / 50, Normal or Chrome. Normal Plate in FE430B Steel and Chrome in FE510C Steel. High durability and rapid heat up. Burners with Piezoelectric ignition and pilot light, 50 - 300degC control, thermostatic and thermocouple safety valves, Removable liquid containers. Maintenance - All serviceable parts are accessible by the easy removal of front control panel. Fittings - Appliance is supplied with both LPG and Natural Gas conversion jets and adjustable feet.