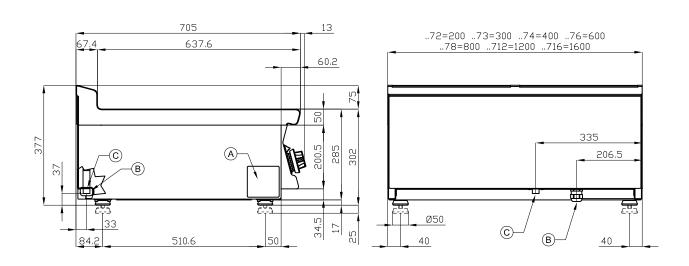

## 70 SUPERLOTUS TOP GAS GRDDLE - TOP

| Α | Data plate |  | C | Gas connection | ISO 7-1 1/2" M |
|---|------------|--|---|----------------|----------------|
|---|------------|--|---|----------------|----------------|

MODEL: FTLRT-712G

DIMENSIONS: cm. 120x 70,5x 28h
GAS POWER: 21 kW / 18.060 kcal/h

GAS TYPE: Natural Gas / LPG

kg: 120 m³: 0.511

mm: 1230x770x540