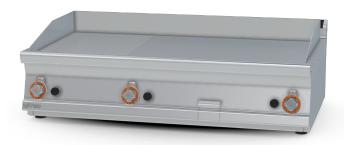

## **70 SUPERLOTUS TOP GAS GRDDLE - TOP**

Gas Fry-top 1/3 grooved + 2/3 smooth, plate cm.116x51 - 3 cooking areas (included 1 Head end filler strip mod.TPA-7)

Construction - Fabricated using CrNi 18/10 AISI 304 grade Stainless Steel Scotch-Brite Satin polish Finish, incorporating 2 mm thick worktop, rounded edges, chromed details and rear splash back. Knobs with waterproof grades IPX5. Model - Professional Gas Griddle, Smooth, Ribbed or 50 / 50, Normal or Chrome. Normal Plate in FE430B Steel and Chrome in FE510C Steel. High durability and rapid heat up. Burners with Piezoelectric ignition and pilot light, 50 - 300degC control, thermostatic and thermocouple safety valves, Removable liquid containers. Maintenance - All serviceable parts are accessible by the easy removal of front control panel. Fittings - Appliance is supplied with both LPG and Natural Gas conversion jets and adjustable feet.