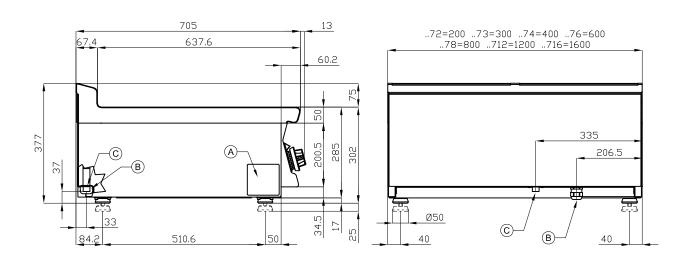

## 70 SUPERLOTUS TOP GAS GRDDLE - TOP

| Α | Data plate |  | C | Gas connection | ISO 7-1 1/2" M |
|---|------------|--|---|----------------|----------------|
|---|------------|--|---|----------------|----------------|

MODEL: FTLRT-712G3

DIMENSIONS: cm. 120x 70,5x 28h
GAS POWER: 21 kW / 18.060 kcal/h

GAS TYPE: Natural Gas / LPG

kg: 120 m³: 0.511

mm: 1230x770x540