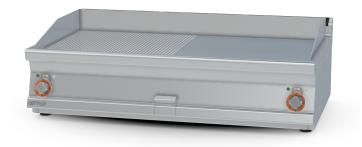

## **FTLRT-712ET** 70 SUPERLOTUS TOP ELECTRIC GRDDLE - TOP

Electric Fry-top 1/2 grooved + 1/2 smooth, plate cm.116x51 - 2 cooking areas (included 1 Head end filler strip mod.TPA-7)

Construction -Fabricated using CrNi 18/10 AISI 304 grade Stainless Steel Scotch-Brite Satin polish Finish, incorporating 2 mm thick worktop, rounded edges, chromed details and rear splash back. Knobs with waterproof grades IPX5. Model - Professional Electric Griddle, Smooth, Ribbed or 50 / 50, Normal or Chrome. Normal Plate in FE430B Steel and Chrome in FE510C Steel. Double thermostat, operating and safety. High durability and rapid heat up. 50 - 300degC control, Removable liquid containers. Maintenance - All serviceable parts are accessible by the easy removal of front control panel. Fittings - Appliance is supplied with adjustable feet.

**FTLRT-712ET** 

**70 SUPERLOTUS TOP** 

**ELECTRIC GRDDLE - TOP** 

kg: 114 m<sup>3</sup>: 0.511 mm: 1230x770x540