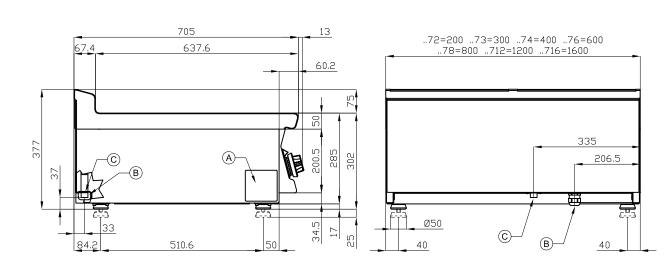

View 3D

| A | Data plate | В | Electrical connection |  |
|---|------------|---|-----------------------|--|

| MODEL:          | FTLRT-712ET        |
|-----------------|--------------------|
| DIMENSIONS:     | cm. 120x 70,5x 28h |
| ELECTRIC POWER: | 14,8 kW            |
| VOLTAGE:        | 400V~3N            |
| FREQUENCY:      | 50/60 Hz           |
|                 |                    |

**FTLRT-712ET** 

**70 SUPERLOTUS TOP** 

**ELECTRIC GRDDLE - TOP** 

kg: 114 m<sup>3</sup>: 0.511 mm: 1230x770x540