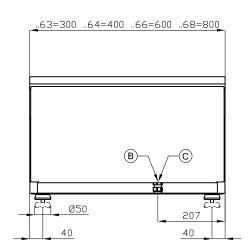

## 60 MAGICLOTUS GAS GRDDLE - TOP

| Α | Data plate |  | C | Gas connection | ISO 7-1 1/2" M |
|---|------------|--|---|----------------|----------------|
|---|------------|--|---|----------------|----------------|

MODEL: FTLRT-68G

DIMENSIONS: cm. 80x 60x 28h

GAS POWER: 12 kW / 10.320 kcal/h

GAS TYPE: Natural Gas / LPG

kg: 83 m³: 0.372 mm: 830x690x650