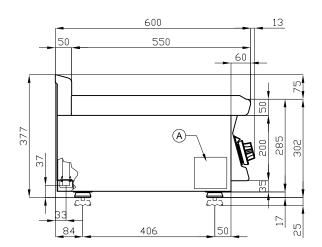

## 60 MAGICLOTUS GAS GRDDLE - TOP

| Α | Data plate |  | C | Gas connection | ISO 7-1 1/2" M |
|---|------------|--|---|----------------|----------------|
|---|------------|--|---|----------------|----------------|

MODEL: FTLRT-68G

DIMENSIONS: cm. 80x 60x 28h

GAS POWER: 12 kW / 10.320 kcal/h

GAS TYPE: Natural Gas / LPG

kg: 83 m³: 0.372 mm: 830x690x650