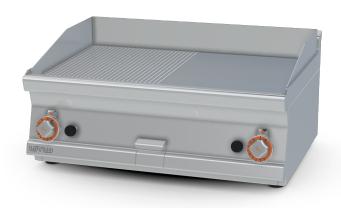

## **60 MAGICLOTUS GAS GRDDLE - TOP**

Gas Fry-top 1/2 grooved + 1/2 smooth, plate cm.79,5x45 - 2 cooking areas

Construction - Fabricated using CrNi 18/10 AISI 304 grade Stainless Steel Scotch-Brite Satin polish Finish, incorporating 2,5mm thick worktop, rounded edges, chromed details and rear splash back. Knobs with waterproof grades IPX5. Model - Professional Gas Griddle, Smooth, Ribbed or 50 / 50, Normal or Chrome. Normal Plate in FE430B Steel and Chrome in FE510C Steel. High durability and rapid heat up. Burners with Piezoelectric ignition and pilot light, 50 - 300degC control, thermostatic and thermocouple safety valves, Removable liquid containers. Maintenance - All serviceable parts are accessible by the easy removal of front control panel. Fittings - Appliance is supplied with both LPG and Natural Gas conversion jets and adjustable feet.