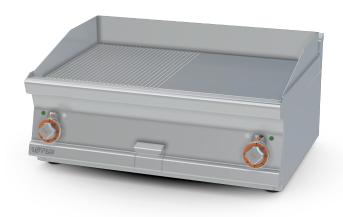

## **60 MAGICLOTUS ELECTRIC GRDDLE - TOP**

Electric Fry-top 1/2 grooved + 1/2 smooth, plate cm.79,5x45 - 2 cooking areas

Construction - Fabricated using CrNi 18/10 AISI 304 grade Stainless Steel Scotch-Brite Satin polish Finish, incorporating 2,5mm thick worktop, rounded edges, chromed details and rear splash back. Knobs with waterproof grades IPX5. Model - Professional Electric Griddle, Smooth, Ribbed or 50 / 50, Normal or Chrome. Normal Plate in FE430B Steel and Chrome in FE510C Steel. Double thermostat, operating and safety. High durability and rapid heat up. 50 - 300degC control, Removable liquid containers. Maintenance - All serviceable parts are accessible by the easy removal of front control panel. Fittings - Appliance is supplied with adjustable feet.