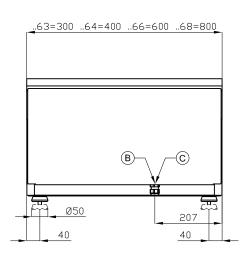

## 60 MAGICLOTUS ELECTRIC GRDDLE - TOP

| Α | Data plate | В | Electrical connection |  |
|---|------------|---|-----------------------|--|
|   |            |   |                       |  |

MODEL: FTLRT-68ET

DIMENSIONS: cm. 80x 60x 28h

ELECTRIC POWER: 9 kW

VOLTAGE: 400V~3N / 230V~3

FREQUENCY: 50/60 Hz

kg: 81 m³: 0.372 mm: 830x690x650