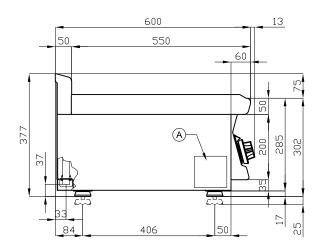

## 60 MAGICLOTUS ELECTRIC GRDDLE - TOP

| Α | Data plate | В | Electrical connection |  |
|---|------------|---|-----------------------|--|
|   |            |   |                       |  |

MODEL: FTLRT-68ET

DIMENSIONS: cm. 80x 60x 28h

ELECTRIC POWER: 9 kW

VOLTAGE: 400V~3N / 230V~3

FREQUENCY: 50/60 Hz

kg: 81 m³: 0.372 mm: 830x690x650