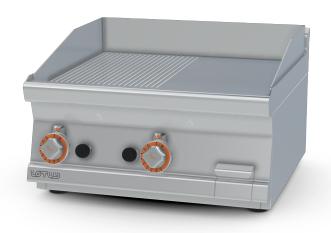

## **60 MAGICLOTUS GAS GRDDLE - TOP**

Gas Fry-top 1/2 grooved + 1/2 smooth, plate cm.59,5x45 - 2 cooking areas

Construction - Fabricated using CrNi 18/10 AISI 304 grade Stainless Steel Scotch-Brite Satin polish Finish, incorporating 2,5mm thick worktop, rounded edges, chromed details and rear splash back. Knobs with waterproof grades IPX5. Model - Professional Gas Griddle, Smooth, Ribbed or 50 / 50, Normal or Chrome. Normal Plate in FE430B Steel and Chrome in FE510C Steel. High durability and rapid heat up. Burners with Piezoelectric ignition and pilot light, 50 - 300degC control, thermostatic and thermocouple safety valves, Removable liquid containers. Maintenance - All serviceable parts are accessible by the easy removal of front control panel. Fittings - Appliance is supplied with both LPG and Natural Gas conversion jets and adjustable feet.