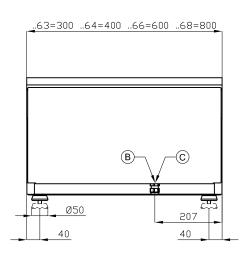

## 60 MAGICLOTUS GAS GRDDLE - TOP

MODEL: FTLRT-66G

DIMENSIONS: cm. 60x 60x 28h
GAS POWER: 9 kW / 7.740 kcal/h

GAS TYPE: Natural Gas / LPG

kg: 65 m³: 0.283 mm: 630x690x650