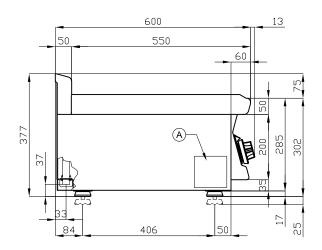

## 60 MAGICLOTUS GAS GRDDLE - TOP

MODEL: FTLRT-66G

DIMENSIONS: cm. 60x 60x 28h
GAS POWER: 9 kW / 7.740 kcal/h

GAS TYPE: Natural Gas / LPG

kg: 65 m³: 0.283 mm: 630x690x650