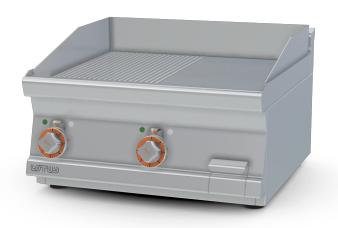

## **60 MAGICLOTUS ELECTRIC GRDDLE - TOP**

Electric Fry-top 1/2 grooved + 1/2 smooth, plate cm.59,5x45 - 2 cooking areas

Construction - Fabricated using CrNi 18/10 AISI 304 grade Stainless Steel Scotch-Brite Satin polish Finish, incorporating 2,5mm thick worktop, rounded edges, chromed details and rear splash back. Knobs with waterproof grades IPX5. Model - Professional Electric Griddle, Smooth, Ribbed or 50 / 50, Normal or Chrome. Normal Plate in FE430B Steel and Chrome in FE510C Steel. Double thermostat, operating and safety. High durability and rapid heat up. 50 - 300degC control, Removable liquid containers. Maintenance - All serviceable parts are accessible by the easy removal of front control panel. Fittings - Appliance is supplied with adjustable feet.