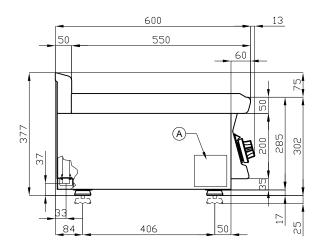

## **60 MAGICLOTUS ELECTRIC GRDDLE - TOP**

| Α | Data plate | В | Electrical connection |  |
|---|------------|---|-----------------------|--|
|   |            |   |                       |  |

MODEL: FTLRT-66ET

**DIMENSIONS:** cm. 60x 60x 28h

**ELECTRIC POWER:** 6,75 kW

400V~3N/230V~3 **VOLTAGE:** 

FREQUENCY: 50/60 Hz

66 kg: 0.283 m³: mm: