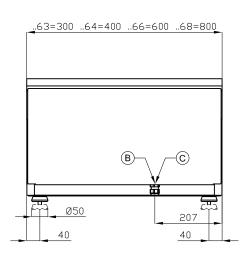

## **60 MAGICLOTUS ELECTRIC GRDDLE - TOP**

| Α | Data plate | В | Electrical connection |  |
|---|------------|---|-----------------------|--|
|   |            |   |                       |  |

MODEL: FTLRT-66ET

**DIMENSIONS:** cm. 60x 60x 28h

**ELECTRIC POWER:** 6,75 kW

400V~3N/230V~3 **VOLTAGE:** 

FREQUENCY: 50/60 Hz

66 kg: 0.283 m³: mm: