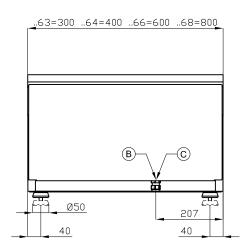

## 60 MAGICLOTUS ELECTRIC GRDDLE - TOP

| Α | Data plate | В | Electrical connection |  |
|---|------------|---|-----------------------|--|
|   |            |   |                       |  |

MODEL: FTLRT-610ET

DIMENSIONS: cm. 100x 60x 28h

ELECTRIC POWER: 11,25 kW VOLTAGE:  $400 \text{V} \sim 3 \text{N}$  FREQUENCY: 50/60 Hz

kg: 88 m³: 0.462

mm: 1030x690x650