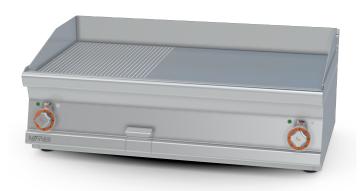

## FTLRT-610ET

## **60 MAGICLOTUS ELECTRIC GRDDLE - TOP**

Electric Fry-top 2/5 grooved + 3/5 smooth, plate cm.99,5x45 - 2 cooking areas

Construction - Fabricated using CrNi 18/10 AISI 304 grade Stainless Steel Scotch-Brite Satin polish Finish, incorporating 2,5mm thick worktop, rounded edges, chromed details and rear splash back. Knobs with waterproof grades IPX5. Model - Professional Electric Griddle, Smooth, Ribbed or 50 / 50, Normal or Chrome. Normal Plate in FE430B Steel and Chrome in FE510C Steel. Double thermostat, operating and safety. High durability and rapid heat up. 50 - 300degC control, Removable liquid containers. Maintenance - All serviceable parts are accessible by the easy removal of front control panel. Fittings - Appliance is supplied with adjustable feet.