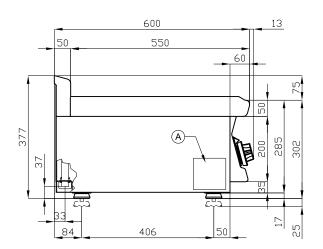

## 60 MAGICLOTUS ELECTRIC GRDDLE - TOP

| Α | Data plate | В | Electrical connection |  |
|---|------------|---|-----------------------|--|
|   |            |   |                       |  |

MODEL: FTLRT-610ET

DIMENSIONS: cm. 100x 60x 28h

ELECTRIC POWER: 11,25 kW VOLTAGE:  $400 \text{V} \sim 3 \text{N}$  FREQUENCY: 50/60 Hz

kg: 88 m³: 0.462

mm: 1030x690x650