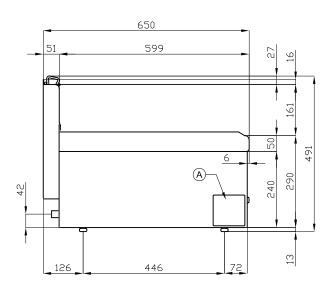

## 65 MAGICPROF GAS GRDDLE

| A Data plate C Gas connection | ISO 7-1 1/2" M |
|-------------------------------|----------------|
|-------------------------------|----------------|

MODEL: FTLR-8G

DIMENSIONS: cm. 80x 65x 29h

GAS POWER: 14 kW / 12.040 kcal/h

GAS TYPE: Natural Gas / LPG

kg: 84 m³: 0.349 mm: 830x690x610