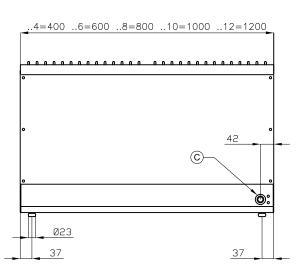

## 65 MAGICPROF GAS GRDDLE

| A Data plate C Gas connection | ISO 7-1 1/2" M |
|-------------------------------|----------------|
|-------------------------------|----------------|

MODEL: FTLR-8G

DIMENSIONS: cm. 80x 65x 29h

GAS POWER: 14 kW / 12.040 kcal/h

GAS TYPE: Natural Gas / LPG

kg: 84 m³: 0.349 mm: 830x690x610