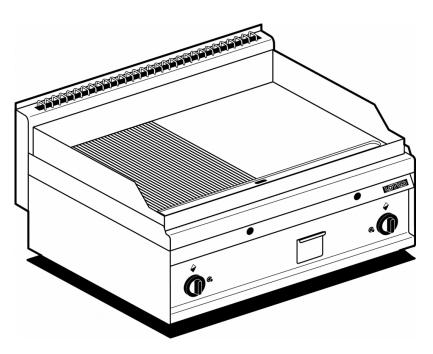

## 65 MAGICPROF **GAS GRDDLE**

Gas Fry-top 1/2 grooved + 1/2 smooth, plate cm.75,5x55 - 2 cooking areas

Construction - Fabricated using CrNi 18/10 AISI 304 grade Stainless Steel Scotch-Brite Satin polish Finish, incorporating 1mm thick worktop, rounded edges, chromed details and rear splash back. Model -Professional Gas Griddle, Smooth, Ribbed or 50 / 50, Normal or Chrome. Normal Plate in FE430B Steel and Chrome in FE510C Steel. High durability and rapid heat up. Burners with Piezoelectric ignition and pilot light, 50 - 300degC control, thermostatic and thermocouple safety valves, Removable liquid containers. Maintenance - All serviceable parts are accessible by the easy removal of front control panel. Fittings -Appliance is supplied with both LPG and Natural Gas conversion jets and adjustable feet.