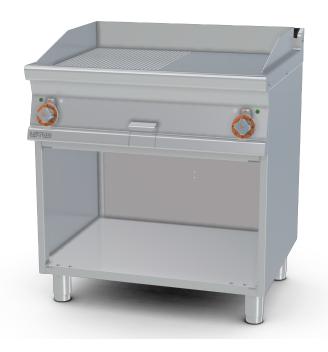

## **70 SUPERLOTUS ELECTRIC GRDDLE**

Electric Fry-top 1/2 grooved + 1/2 smooth, on open cabinet, plate cm.76x51 - 2 cooking areas (included 1 Head end filler strip mod.TPA-7)

Construction - Fabricated using CrNi 18/10 AISI 304 grade Stainless Steel Scotch-Brite Satin polish Finish, incorporating 2 mm thick worktop, rounded edges, chromed details and rear splash back. Knobs with waterproof grades IPX5. Model - Professional Electric Griddle, Smooth, Ribbed or 50 / 50, Normal or Chrome, on open cabinet. Normal Plate in FE430B Steel and Chrome in FE510C Steel. Double thermostat, operating and safety. High durability and rapid heat up. 50 - 300degC control, Removable liquid containers. Maintenance - All serviceable parts are accessible by the easy removalof front control panel. Fittings - Appliance is supplied with adjustable feet. Doors not included.

## **70 SUPERLOTUS ELECTRIC GRDDLE**

|--|

MODEL: FTLR-78ET

**DIMENSIONS:** cm. 80x 70,5x 90h

**ELECTRIC POWER:** 11,1 kW

400V~3N/230V~3 **VOLTAGE:** 

FREQUENCY: 50/60 Hz

110 kg: 0.709 m³: