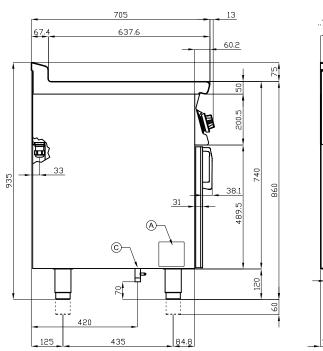

## **70 SUPERLOTUS ELECTRIC GRDDLE**

|--|

MODEL: FTLR-78ET

**DIMENSIONS:** cm. 80x 70,5x 90h

**ELECTRIC POWER:** 11,1 kW

400V~3N/230V~3 **VOLTAGE:** 

FREQUENCY: 50/60 Hz

110 kg: 0.709 m³:

mm: 830x770x1110