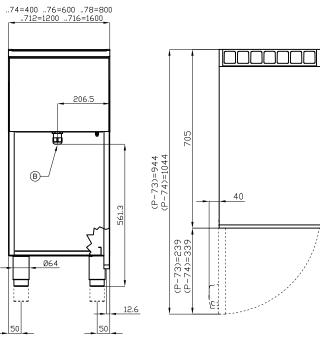

## **70 SUPERLOTUS ELECTRIC GRDDLE**

|--|

MODEL: FTLR-78ET

**DIMENSIONS:** cm. 80x 70,5x 90h

**ELECTRIC POWER:** 11,1 kW

400V~3N/230V~3 **VOLTAGE:** 

FREQUENCY: 50/60 Hz

110 kg: 0.709 m³:

mm: 830x770x1110