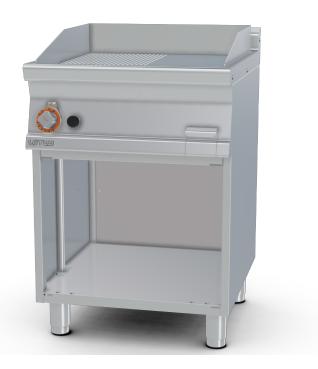

## FTLR-76G 70 SUPERLOTUS GAS GRDDLE

Gas Fry-top 1/2 grooved + 1/2 smooth, on open cabinet, plate cm.56x51 (included 1 Head end filler strip mod.TPA-7)

Construction - Fabricated using CrNi 18/10 AISI 304 grade Stainless Steel Scotch-Brite Satin polish Finish, incorporating 2 mm thick worktop, rounded edges, chromed details and rear splash back. Knobs with waterproof grades IPX5. Model - Professional Gas Griddle, Smooth, Ribbed or 50 / 50, Normal or Chrome, on open cabinet. Normal Plate in FE430B Steel and Chrome in FE510C Steel. High durability and rapid heat up. Burners with Piezoelectric ignition and pilot light, 50 - 300degC control, thermostatic and thermocouple safety valves, Removable liquid containers. Maintenance - All serviceable parts are accessible by the easy removal of front control panel. Fittings - Appliance is supplied with both LPG and Natural Gas conversion jets and adjustable feet. Doors not included.