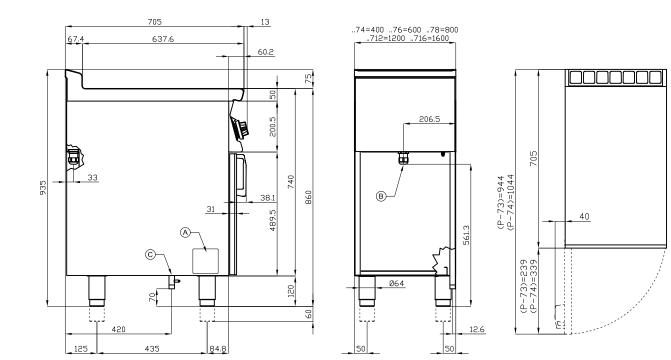

## ITALIAN CULINARY ART

The pictures are purely representative. The manufacturer reserves the right to modify the technical data and models without previous notice.

|   |            | <br> |                |                |
|---|------------|------|----------------|----------------|
| Α | Data plate | C    | Gas connection | ISO 7-1 1/2" M |

| FTLR-76G               |
|------------------------|
| cm. 60x 70,5x 90h      |
| 10,5 kW / 9.030 kcal/h |
| Natural Gas / LPG      |
|                        |

kg: 83 m<sup>3</sup>: 0.538 mm: 630x770x1110