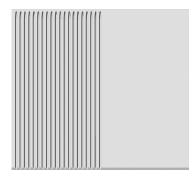

## FTLR-76ET 70 SUPERLOTUS ELECTRIC GRDDLE

Electric Fry-top 1/2 grooved + 1/2 smooth, on open cabinet, plate cm.56x51 (included 1 Head end filler strip mod.TPA-7)

Construction -Fabricated using CrNi 18/10 AISI 304 grade Stainless Steel Scotch-Brite Satin polish Finish, incorporating 2 mm thick worktop, rounded edges, chromed details and rear splash back. Knobs with waterproof grades IPX5. Model - Professional Electric Griddle, Smooth, Ribbed or 50 / 50, Normal or Chrome, on open cabinet. Normal Plate in FE430B Steel and Chrome in FE510C Steel. Double thermostat, operating and safety. High durability and rapid heat up. 50 - 300degC control, Removable liquid containers. Maintenance - All serviceable parts are accessible by the easy removalof front control panel. Fittings - Appliance is supplied with adjustable feet. Doors not included.