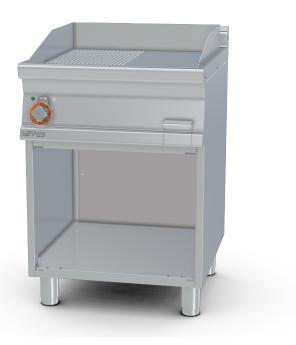

## FTLR-76ET 70 SUPERLOTUS ELECTRIC GRDDLE

Electric Fry-top 1/2 grooved + 1/2 smooth, on open cabinet, plate cm.56x51 (included 1 Head end filler strip mod.TPA-7)

Construction -Fabricated using CrNi 18/10 AISI 304 grade Stainless Steel Scotch-Brite Satin polish Finish, incorporating 2 mm thick worktop, rounded edges, chromed details and rear splash back. Knobs with waterproof grades IPX5. Model - Professional Electric Griddle, Smooth, Ribbed or 50 / 50, Normal or Chrome, on open cabinet. Normal Plate in FE430B Steel and Chrome in FE510C Steel. Double thermostat, operating and safety. High durability and rapid heat up. 50 - 300degC control, Removable liquid containers. Maintenance - All serviceable parts are accessible by the easy removalof front control panel. Fittings - Appliance is supplied with adjustable feet. Doors not included.

| MODEL:          | FTLR-76ET         |
|-----------------|-------------------|
| DIMENSIONS:     | cm. 60x 70,5x 90h |
| ELECTRIC POWER: | 7,4 kW            |
| VOLTAGE:        | 400V~3N           |
| FREQUENCY:      | 50/60 Hz          |
|                 |                   |