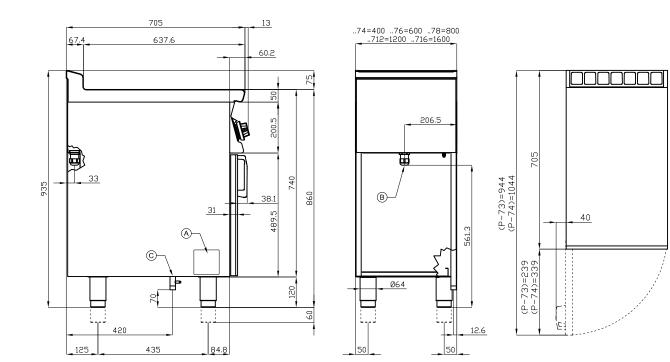

| MODEL:          | FTLR-76ET         |
|-----------------|-------------------|
| DIMENSIONS:     | cm. 60x 70,5x 90h |
| ELECTRIC POWER: | 7,4 kW            |
| VOLTAGE:        | 400V~3N           |
| FREQUENCY:      | 50/60 Hz          |
|                 |                   |

kg: 78 m<sup>3</sup>: 0.538 mm: 630x770x1110