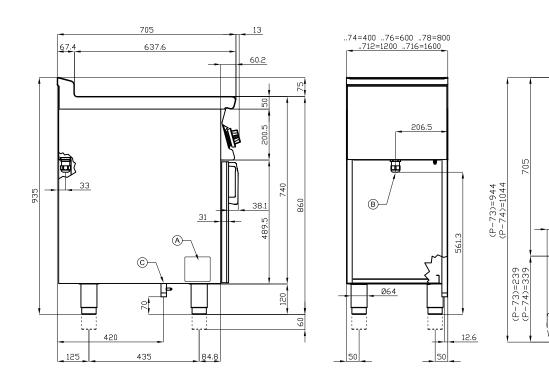

## 70 SUPERLOTUS GAS GRDDLE

| Α | Data plate | C | Gas connection | ISO 7-1 1/2" M |
|---|------------|---|----------------|----------------|
|   |            |   |                |                |

MODEL: FTLR-712G

DIMENSIONS: cm. 120x 70,5x 90h
GAS POWER: 21 kW / 18.060 kcal/h

GAS TYPE: Natural Gas / LPG

kg: 154 m³: 1.051

40

mm: 1230x770x1110