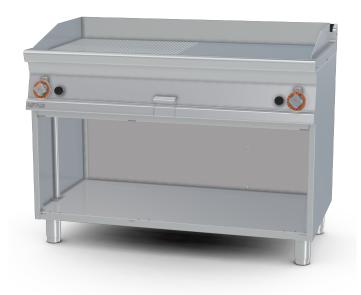

## **70 SUPERLOTUS GAS GRDDLE**

Gas Fry-top 1/2 grooved + 1/2 smooth, on open cabinet, plate cm.116x51 - 2 cooking areas (included 1 Head end filler strip mod.TPA-7)

Construction - Fabricated using CrNi 18/10 AISI 304 grade Stainless Steel Scotch-Brite Satin polish Finish, incorporating 2 mm thick worktop, rounded edges, chromed details and rear splash back. Knobs with waterproof grades IPX5. Model - Professional Gas Griddle, Smooth, Ribbed or 50 / 50, Normal or Chrome, on open cabinet. Normal Plate in FE430B Steel and Chrome in FE510C Steel. High durability and rapid heat up. Burners with Piezoelectric ignition and pilot light, 50 - 300degC control, thermostatic and thermocouple safety valves, Removable liquid containers. Maintenance - All serviceable parts are accessible by the easy removal of front control panel. Fittings - Appliance is supplied with both LPG and Natural Gas conversion jets and adjustable feet. Doors not included.