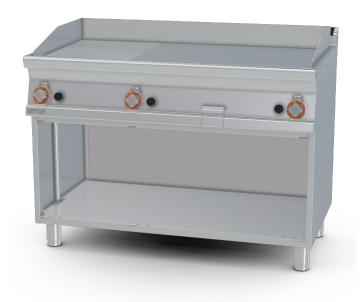

## FTLR-712G3 70 SUPERLOTUS GAS GRDDLE

Gas Fry-top 1/3 grooved + 2/3 smooth, on open cabinet, plate cm.116x51 - 3 cooking areas (included 1 Head end filler strip mod.TPA-7)

Construction - Fabricated using CrNi 18/10 AISI 304 grade Stainless Steel Scotch-Brite Satin polish Finish, incorporating 2 mm thick worktop, rounded edges, chromed details and rear splash back. Knobs with waterproof grades IPX5. Model - Professional Gas Griddle, Smooth, Ribbed or 50 / 50, Normal or Chrome, on open cabinet. Normal Plate in FE430B Steel and Chrome in FE510C Steel. High durability and rapid heat up. Burners with Piezoelectric ignition and pilot light, 50 - 300degC control, thermostatic and thermocouple safety valves, Removable liquid containers. Maintenance - All serviceable parts are accessible by the easy removal of front control panel. Fittings - Appliance is supplied with both LPG and Natural Gas conversion jets and adjustable feet. Doors not included.