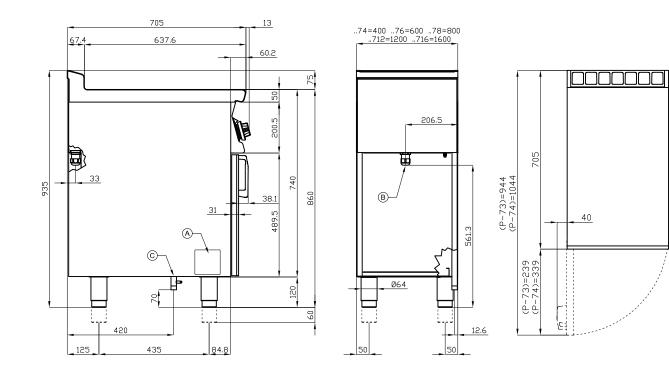

## ITALIAN CULINARY ART

The pictures are purely representative. The manufacturer reserves the right to modify the technical data and models without previous notice.

|   |            | <br> |                |                |
|---|------------|------|----------------|----------------|
| Α | Data plate | C    | Gas connection | ISO 7-1 1/2" M |

| FTLR-712G3            |
|-----------------------|
| cm. 120x 70,5x 90h    |
| 21 kW / 18.060 kcal/h |
| Natural Gas / LPG     |
|                       |

kg: 154 m<sup>3</sup>: 1.051 mm: 1230x770x1110