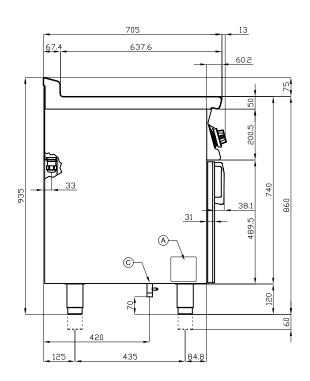

## **70 SUPERLOTUS ELECTRIC GRDDLE**

|--|

MODEL: FTLR-712ET

**DIMENSIONS:** cm. 120x 70,5x 90h

**ELECTRIC POWER:** 14,8 kW 400V~3N **VOLTAGE:** FREQUENCY: 50/60 Hz

kg: 150 1.051 m³:

1230x770x1110 mm: