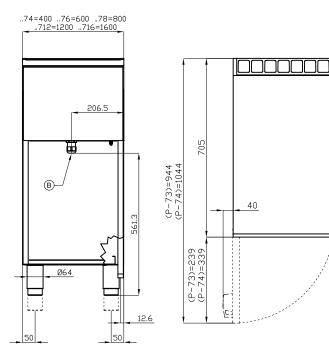

## **70 SUPERLOTUS ELECTRIC GRDDLE**

|--|

MODEL: FTLR-712ET

**DIMENSIONS:** cm. 120x 70,5x 90h

**ELECTRIC POWER:** 14,8 kW 400V~3N **VOLTAGE:** FREQUENCY: 50/60 Hz

kg: 150 1.051 m³:

1230x770x1110 mm: