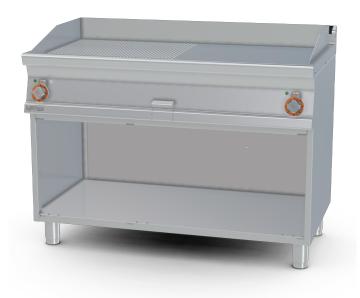

## **70 SUPERLOTUS ELECTRIC GRDDLE**

Electric Fry-top 1/2 grooved + 1/2 smooth, on open cabinet, plate cm.116x51 - 2 cooking areas (included 1 Head end filler strip mod.TPA-7)

Construction - Fabricated using CrNi 18/10 AISI 304 grade Stainless Steel Scotch-Brite Satin polish Finish, incorporating 2 mm thick worktop, rounded edges, chromed details and rear splash back. Knobs with waterproof grades IPX5. Model - Professional Electric Griddle, Smooth, Ribbed or 50 / 50, Normal or Chrome, on open cabinet. Normal Plate in FE430B Steel and Chrome in FE510C Steel. Double thermostat, operating and safety. High durability and rapid heat up. 50 - 300degC control, Removable liquid containers. Maintenance - All serviceable parts are accessible by the easy removalof front control panel. Fittings - Appliance is supplied with adjustable feet. Doors not included.