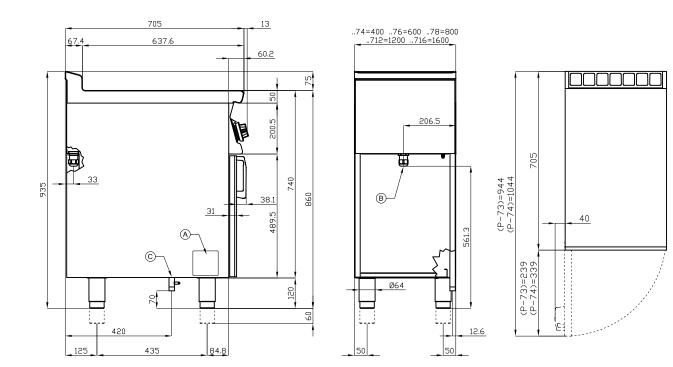

| MODEL:          | FTLR-712ET3        |
|-----------------|--------------------|
| DIMENSIONS:     | cm. 120x 70,5x 90h |
| ELECTRIC POWER: | 16,65 KW           |
| VOLTAGE:        | 400V~3N            |
| FREQUENCY:      | 50/60 Hz           |
|                 |                    |

kg: 150 m<sup>3</sup>: 1.051 mm: 1230x770x1110