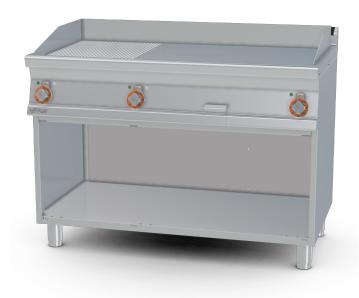

## FTLR-712ET3 70 SUPERLOTUS ELECTRIC GRDDLE

Electric Fry-top 1/3 grooved + 2/3 smooth, on open cabinet, plate cm.116x51 - 3 cooking areas (included 1 Head end filler strip mod.TPA-7)

Construction -Fabricated using CrNi 18/10 AISI 304 grade Stainless Steel Scotch-Brite Satin polish Finish, incorporating 2 mm thick worktop, rounded edges, chromed details and rear splash back. Knobs with waterproof grades IPX5. Model - Professional Electric Griddle, Smooth, Ribbed or 50 / 50, Normal or Chrome, on open cabinet. Normal Plate in FE430B Steel and Chrome in FE510C Steel. Double thermostat, operating and safety. High durability and rapid heat up. 50 - 300degC control, Removable liquid containers. Maintenance - All serviceable parts are accessible by the easy removalof front control panel. Fittings - Appliance is supplied with adjustable feet. Doors not included.

| MODEL:          | FTLR-712ET3        |
|-----------------|--------------------|
| DIMENSIONS:     | cm. 120x 70,5x 90h |
| ELECTRIC POWER: | 16,65 KW           |
| VOLTAGE:        | 400V~3N            |
| FREQUENCY:      | 50/60 Hz           |
|                 |                    |