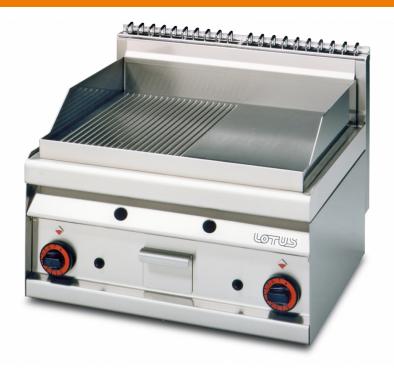

## FTLR-6G 65 MAGICPROF GAS GRDDLE

Gas Fry-top 1/2 grooved + 1/2 smooth, plate cm.55,5x55 - 2 cooking areas

Construction - Fabricated using CrNi 18/10 AISI 304 grade Stainless Steel Scotch-Brite Satin polish Finish, incorporating 1mm thick worktop, rounded edges, chromed details and rear splash back. Model -Professional Gas Griddle, Smooth, Ribbed or 50 / 50, Normal or Chrome. Normal Plate in FE430B Steel and Chrome in FE510C Steel. High durability and rapid heat up. Burners with Piezoelectric ignition and pilot light, 50 - 300degC control, thermostatic and thermocouple safety valves, Removable liquid containers. Maintenance - All serviceable parts are accessible by the easy removal of front control panel. Fittings -Appliance is supplied with both LPG and Natural Gas conversion jets and adjustable feet.

## ITALIAN CULINARY ART

The pictures are purely representative. The manufacturer reserves the right to modify the technical data and models without previous notice.

|--|

| MODEL:      | FTLR-6G                |
|-------------|------------------------|
| DIMENSIONS: | cm. 60x 65x 29h        |
| GAS POWER:  | 10,5 kW / 9.030 kcal/h |
| GAS TYPE:   | Natural Gas / LPG      |