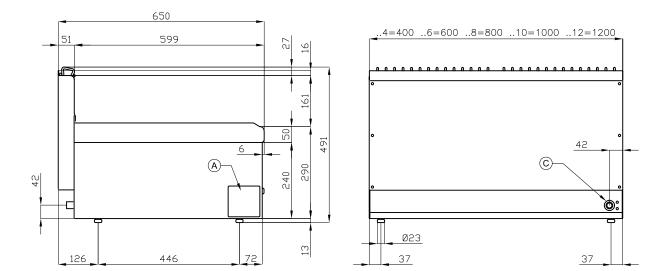

## ITALIAN CULINARY ART

The pictures are purely representative. The manufacturer reserves the right to modify the technical data and models without previous notice.

|--|

| MODEL:      | FTLR-6G                |
|-------------|------------------------|
| DIMENSIONS: | cm. 60x 65x 29h        |
| GAS POWER:  | 10,5 kW / 9.030 kcal/h |
| GAS TYPE:   | Natural Gas / LPG      |

kg: 65.5 m<sup>3</sup>: 0.265 mm: 630x690x610