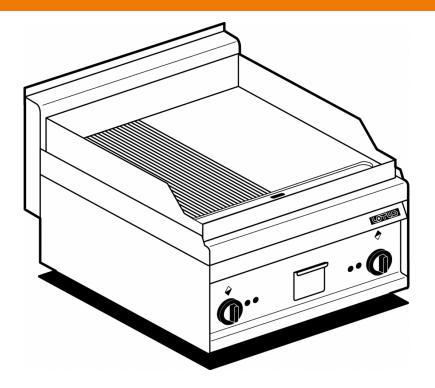

## 65 MAGICPROF **ELECTRIC GRDDLE**

Electric Fry-top 1/2 grooved + 1/2 smooth, plate cm.55,5x55 - 2 cooking areas

Construction - Fabricated using CrNi 18/10 AISI 304 grade Stainless Steel Scotch-Brite Satin polish Finish, incorporating 1mm thick worktop, rounded edges, chromed details and rear splash back. Model -Professional Electric Griddle, Smooth, Ribbed or 50 / 50, Normal or Chrome. Normal Plate in FE430B Steel and Chrome in FE510C Steel. Double thermostat, operating and safety. High durability and rapid heat up. 50 - 300degC control, Removable liquid containers. Maintenance -All serviceable parts are accessible by the easy removal of front control panel. Fittings - Appliance is supplied with adjustable feet.