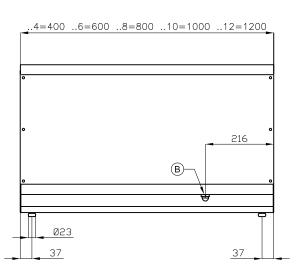

## 65 MAGICPROF ELECTRIC GRDDLE

| Α | Data plate | В | Electrical connection |  |
|---|------------|---|-----------------------|--|
|   |            |   |                       |  |

MODEL: FTLR-6ET

DIMENSIONS: cm. 60x 65x 29h

ELECTRIC POWER: 6 kW

VOLTAGE: 400V~3N / 230V~3 / 230V~

FREQUENCY: 50/60 Hz

kg: 66.5 m³: 0.265 mm: 630x690x610