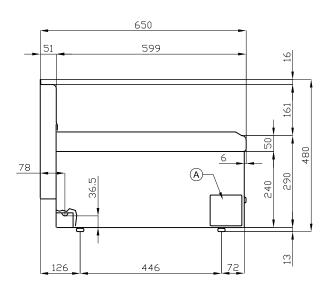

## 65 MAGICPROF ELECTRIC GRDDLE

| Α | Data plate | В | Electrical connection |  |
|---|------------|---|-----------------------|--|
|   |            |   |                       |  |

MODEL: FTLR-6ET

DIMENSIONS: cm. 60x 65x 29h

ELECTRIC POWER: 6 kW

VOLTAGE: 400V~3N / 230V~3 / 230V~

FREQUENCY: 50/60 Hz

kg: 66.5 m³: 0.265 mm: 630x690x610