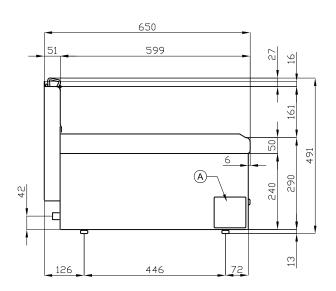

## 65 MAGICPROF GAS GRDDLE

| A Data plate C Gas connection | ISO 7-1 1/2" M |
|-------------------------------|----------------|
|-------------------------------|----------------|

MODEL: FTL-8G

DIMENSIONS: cm. 80x 65x 29h

GAS POWER: 14 kW / 12.040 kcal/h

GAS TYPE: Natural Gas / LPG

kg: 84 m³: 0.349 mm: 830x690x610