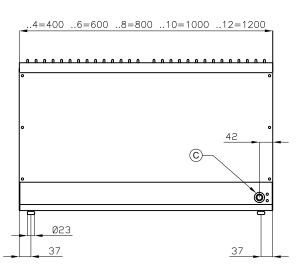

## 65 MAGICPROF GAS GRDDLE

| A Data plate C Gas connection | ISO 7-1 1/2" M |
|-------------------------------|----------------|
|-------------------------------|----------------|

MODEL: FTL-8G

DIMENSIONS: cm. 80x 65x 29h

GAS POWER: 14 kW / 12.040 kcal/h

GAS TYPE: Natural Gas / LPG

kg: 84 m³: 0.349 mm: 830x690x610