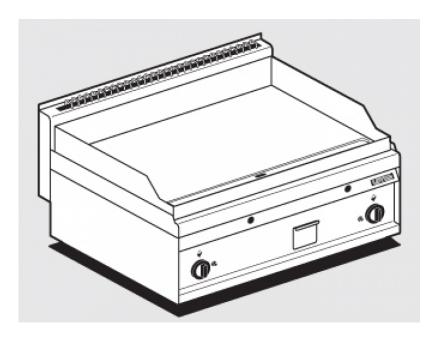

## 65 MAGICPROF **GAS GRDDLE**

Gas Fry-top smooth griddle, plate cm.75,5x55 - 2 cooking areas

Construction - Fabricated using CrNi 18/10 AISI 304 grade Stainless Steel Scotch-Brite Satin polish Finish, incorporating 1mm thick worktop, rounded edges, chromed details and rear splash back. Model -Professional Gas Griddle, Smooth, Ribbed or 50 / 50, Normal or Chrome. Normal Plate in FE430B Steel and Chrome in FE510C Steel. High durability and rapid heat up. Burners with Piezoelectric ignition and pilot light, 50 - 300degC control, thermostatic and thermocouple safety valves, Removable liquid containers. Maintenance - All serviceable parts are accessible by the easy removal of front control panel. Fittings -Appliance is supplied with both LPG and Natural Gas conversion jets and adjustable feet.