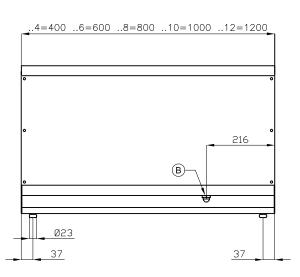

## FTL-8ET

## 65 MAGICPROF ELECTRIC GRDDLE

| Α | Data plate | В | Electrical connection |  |
|---|------------|---|-----------------------|--|
|   |            |   |                       |  |

MODEL: FTL-8ET

DIMENSIONS: cm. 80x 65x 29h

ELECTRIC POWER: 9 kW

VOLTAGE: 400V~3N / 230V~3

FREQUENCY: 50/60 Hz

kg: 82 m³: 0.349 mm: 830x690x610