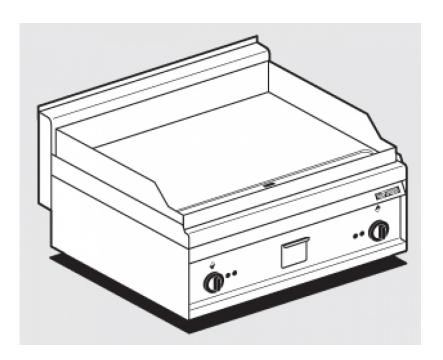

## FTL-8ET

## 65 MAGICPROF **ELECTRIC GRDDLE**

Electric Fry-top smooth griddle, plate cm.75,5x55 - 2 cooking areas

Construction - Fabricated using CrNi 18/10 AISI 304 grade Stainless Steel Scotch-Brite Satin polish Finish, incorporating 1mm thick worktop, rounded edges, chromed details and rear splash back. Model -Professional Electric Griddle, Smooth, Ribbed or 50 / 50, Normal or Chrome. Normal Plate in FE430B Steel and Chrome in FE510C Steel. Double thermostat, operating and safety. High durability and rapid heat up. 50 - 300degC control, Removable liquid containers. Maintenance -All serviceable parts are accessible by the easy removal of front control panel. Fittings - Appliance is supplied with adjustable feet.