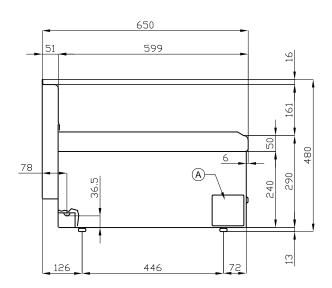

## FTL-8ET

## 65 MAGICPROF ELECTRIC GRDDLE

| Α | Data plate | В | Electrical connection |  |
|---|------------|---|-----------------------|--|
|   |            |   |                       |  |

MODEL: FTL-8ET

DIMENSIONS: cm. 80x 65x 29h

ELECTRIC POWER: 9 kW

VOLTAGE: 400V~3N / 230V~3

FREQUENCY: 50/60 Hz

kg: 82 m³: 0.349 mm: 830x690x610