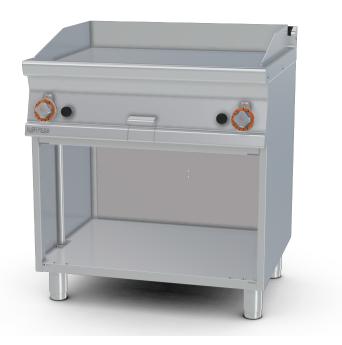

## FTL-78G 70 SUPERLOTUS GAS GRDDLE

Gas Fry-top smooth griddle, on open cabinet, plate cm.76x51 - 2 cooking areas (included 1 Head end filler strip mod.TPA-7)

Construction - Fabricated using CrNi 18/10 AISI 304 grade Stainless Steel Scotch-Brite Satin polish Finish, incorporating 2 mm thick worktop, rounded edges, chromed details and rear splash back. Knobs with waterproof grades IPX5. Model - Professional Gas Griddle, Smooth, Ribbed or 50 / 50, Normal or Chrome, on open cabinet. Normal Plate in FE430B Steel and Chrome in FE510C Steel. High durability and rapid heat up. Burners with Piezoelectric ignition and pilot light, 50 - 300degC control, thermostatic and thermocouple safety valves, Removable liquid containers. Maintenance - All serviceable parts are accessible by the easy removal of front control panel. Fittings - Appliance is supplied with both LPG and Natural Gas conversion jets and adjustable feet. Doors not included.