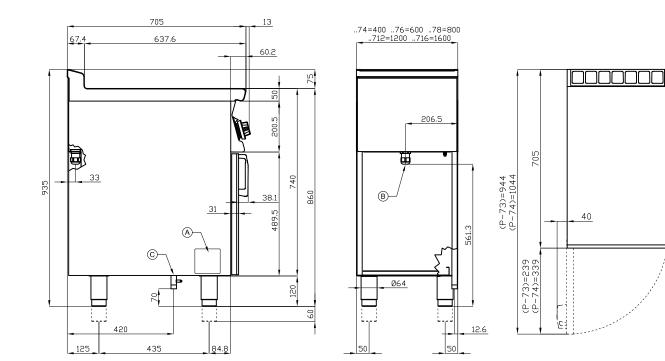

## ITALIAN CULINARY ART

The pictures are purely representative. The manufacturer reserves the right to modify the technical data and models without previous notice.

| Α | Data plate | C | Gas connection | ISO 7-1 1/2" M |
|---|------------|---|----------------|----------------|

| MODEL:      | FTL-78G               |
|-------------|-----------------------|
| DIMENSIONS: | cm. 80x 70,5x 90h     |
| GAS POWER:  | 14 kW / 12.040 kcal/h |
| GAS TYPE:   | Natural Gas / LPG     |

kg: 114 m<sup>3</sup>: 0.709 mm: 830x770x1110