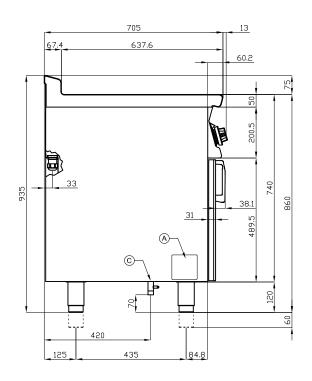

## 70 SUPERLOTUS ELECTRIC GRDDLE

|--|

MODEL: FTL-78ET

DIMENSIONS: cm. 80x 70,5x 90h

ELECTRIC POWER: 11,1 kW

VOLTAGE: 400V~3N / 230V~3

FREQUENCY: 50/60 Hz

kg: 110 m³: 0.709 mm: 830x770x1110