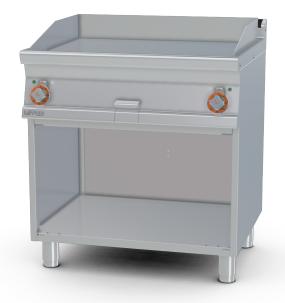

## **70 SUPERLOTUS ELECTRIC GRDDLE**

Electric Fry-top smooth griddle, on open cabinet, plate cm.76x51 - 2 cooking areas (included 1 Head end filler strip mod.TPA-7)

Construction - Fabricated using CrNi 18/10 AISI 304 grade Stainless Steel Scotch-Brite Satin polish Finish, incorporating 2 mm thick worktop, rounded edges, chromed details and rear splash back. Knobs with waterproof grades IPX5. Model - Professional Electric Griddle, Smooth, Ribbed or 50 / 50, Normal or Chrome, on open cabinet. Normal Plate in FE430B Steel and Chrome in FE510C Steel. Double thermostat, operating and safety. High durability and rapid heat up. 50 - 300degC control, Removable liquid containers. Maintenance - All serviceable parts are accessible by the easy removalof front control panel. Fittings - Appliance is supplied with adjustable feet. Doors not included.