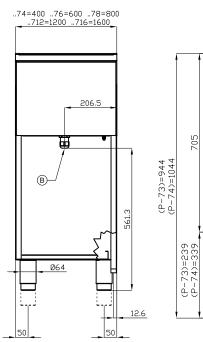

## 70 SUPERLOTUS ELECTRIC GRDDLE

|--|

MODEL: FTL-78ET

DIMENSIONS: cm. 80x 70,5x 90h

ELECTRIC POWER: 11,1 kW

VOLTAGE: 400V~3N / 230V~3

FREQUENCY: 50/60 Hz

kg: 110 m³: 0.709 mm: 830x770x1110