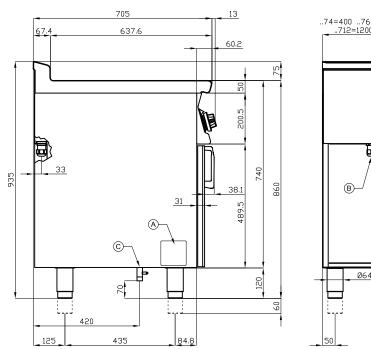

## 70 SUPERLOTUS GAS GRDDLE

| Α | Data plate |  | C | Gas connection | ISO 7-1 1/2" M |
|---|------------|--|---|----------------|----------------|
|---|------------|--|---|----------------|----------------|

MODEL: FTL-76G

DIMENSIONS: cm. 60x 70,5x 90h

GAS POWER: 10,5 kW / 9.030 kcal/h

GAS TYPE: Natural Gas / LPG

kg: 83 m³: 0.538

mm: 630x770x1110