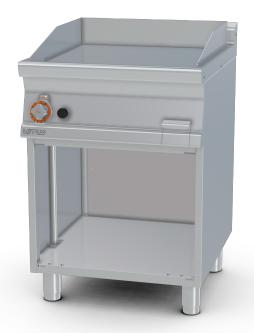

## FTL-76G

## **70 SUPERLOTUS GAS GRDDLE**

Gas Fry-top smooth griddle, on open cabinet, plate cm.56x51 (included 1 Head end filler strip mod.TPA-7)

Construction - Fabricated using CrNi 18/10 AISI 304 grade Stainless Steel Scotch-Brite Satin polish Finish, incorporating 2 mm thick worktop, rounded edges, chromed details and rear splash back. Knobs with waterproof grades IPX5. Model - Professional Gas Griddle, Smooth, Ribbed or 50 / 50, Normal or Chrome, on open cabinet. Normal Plate in FE430B Steel and Chrome in FE510C Steel. High durability and rapid heat up. Burners with Piezoelectric ignition and pilot light, 50 - 300degC control, thermostatic and thermocouple safety valves, Removable liquid containers. Maintenance - All serviceable parts are accessible by the easy removal of front control panel. Fittings - Appliance is supplied with both LPG and Natural Gas conversion jets and adjustable feet. Doors not included.