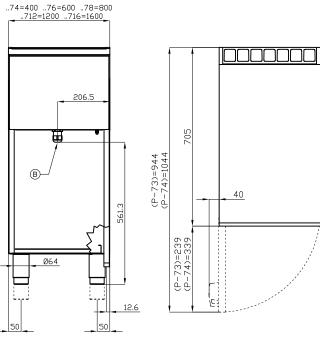

## 70 SUPERLOTUS GAS GRDDLE

| Α | Data plate |  | C | Gas connection | ISO 7-1 1/2" M |
|---|------------|--|---|----------------|----------------|
|---|------------|--|---|----------------|----------------|

MODEL: FTL-76G

DIMENSIONS: cm. 60x 70,5x 90h

GAS POWER: 10,5 kW / 9.030 kcal/h

GAS TYPE: Natural Gas / LPG

kg: 83 m³: 0.538

mm: 630x770x1110