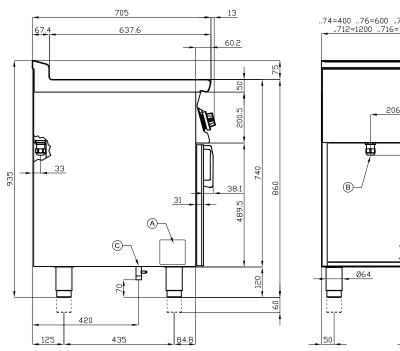

## 70 SUPERLOTUS ELECTRIC GRDDLE

|--|

MODEL: FTL-76ET

DIMENSIONS: cm. 60x 70,5x 90h

ELECTRIC POWER: 7,4 kW VOLTAGE:  $400V\sim3N$  FREQUENCY: 50/60 Hz

kg: 78 m³: 0.538 mm: 630x770x1110