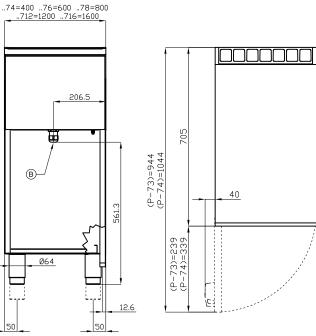

## 70 SUPERLOTUS ELECTRIC GRDDLE

|--|

MODEL: FTL-76ET

DIMENSIONS: cm. 60x 70,5x 90h

ELECTRIC POWER: 7,4 kW VOLTAGE:  $400V\sim3N$  FREQUENCY: 50/60 Hz

kg: 78 m³: 0.538 mm: 630x770x1110