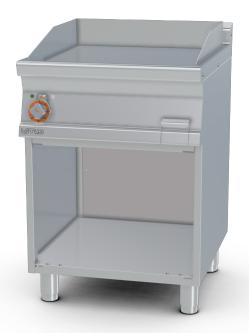

## **70 SUPERLOTUS ELECTRIC GRDDLE**

Electric Fry-top smooth griddle, on open cabinet, plate cm.56x51 (included 1 Head end filler strip mod.TPA-7)

Construction - Fabricated using CrNi 18/10 AISI 304 grade Stainless Steel Scotch-Brite Satin polish Finish, incorporating 2 mm thick worktop, rounded edges, chromed details and rear splash back. Knobs with waterproof grades IPX5. Model - Professional Electric Griddle, Smooth, Ribbed or 50 / 50, Normal or Chrome, on open cabinet. Normal Plate in FE430B Steel and Chrome in FE510C Steel. Double thermostat, operating and safety. High durability and rapid heat up. 50 - 300degC control, Removable liquid containers. Maintenance - All serviceable parts are accessible by the easy removalof front control panel. Fittings - Appliance is supplied with adjustable feet. Doors not included.