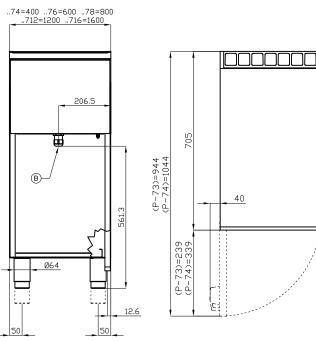

## 70 SUPERLOTUS GAS GRDDLE

MODEL: FTL-74G

DIMENSIONS: cm. 40x 70,5x 90h
GAS POWER: 7 kW / 6.020 kcal/h
GAS TYPE: Natural Gas / LPG

kg: 69 m³: 0.368

mm: 430x770x1110