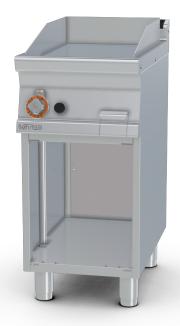

## **70 SUPERLOTUS GAS GRDDLE**

Gas Fry-top smooth griddle, on open cabinet, plate cm.36x51 (included 1 Head end filler strip mod.TPA-7)

Construction - Fabricated using CrNi 18/10 AISI 304 grade Stainless Steel Scotch-Brite Satin polish Finish, incorporating 2 mm thick worktop, rounded edges, chromed details and rear splash back. Knobs with waterproof grades IPX5. Model - Professional Gas Griddle, Smooth, Ribbed or 50 / 50, Normal or Chrome, on open cabinet. Normal Plate in FE430B Steel and Chrome in FE510C Steel. High durability and rapid heat up. Burners with Piezoelectric ignition and pilot light, 50 - 300degC control, thermostatic and thermocouple safety valves, Removable liquid containers. Maintenance - All serviceable parts are accessible by the easy removal of front control panel. Fittings - Appliance is supplied with both LPG and Natural Gas conversion jets and adjustable feet. Doors not included.