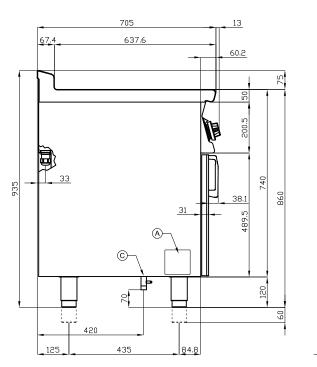

## 70 SUPERLOTUS GAS GRDDLE

MODEL: FTL-74G

DIMENSIONS: cm. 40x 70,5x 90h
GAS POWER: 7 kW / 6.020 kcal/h
GAS TYPE: Natural Gas / LPG

kg: 69 m³: 0.368

mm: 430x770x1110