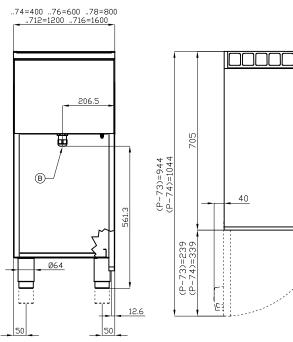

## **70 SUPERLOTUS ELECTRIC GRDDLE**

|--|

MODEL: FTL-74ET

**DIMENSIONS:** cm. 40x 70,5x 90h

**ELECTRIC POWER:** 5,55 kW

400V~3N/230V~3 **VOLTAGE:** 

FREQUENCY: 50/60 Hz

64 kg: 0.368 m³: