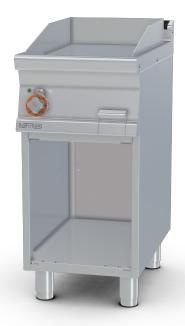

## **70 SUPERLOTUS ELECTRIC GRDDLE**

Electric Fry-top smooth griddle, on open cabinet, plate cm.36x51 (included 1 Head end filler strip mod.TPA-7)

Construction - Fabricated using CrNi 18/10 AISI 304 grade Stainless Steel Scotch-Brite Satin polish Finish, incorporating 2 mm thick worktop, rounded edges, chromed details and rear splash back. Knobs with waterproof grades IPX5. Model - Professional Electric Griddle, Smooth, Ribbed or 50 / 50, Normal or Chrome, on open cabinet. Normal Plate in FE430B Steel and Chrome in FE510C Steel. Double thermostat, operating and safety. High durability and rapid heat up. 50 - 300degC control, Removable liquid containers. Maintenance - All serviceable parts are accessible by the easy removalof front control panel. Fittings - Appliance is supplied with adjustable feet. Doors not included.