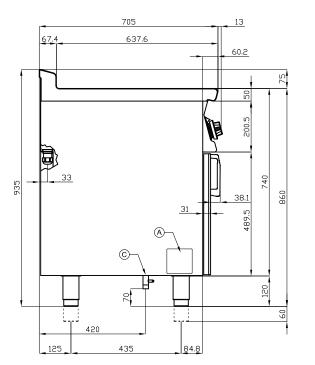

## **70 SUPERLOTUS ELECTRIC GRDDLE**

|--|

MODEL: FTL-74ET

**DIMENSIONS:** cm. 40x 70,5x 90h

**ELECTRIC POWER:** 5,55 kW

400V~3N/230V~3 **VOLTAGE:** 

FREQUENCY: 50/60 Hz

64 kg: 0.368 m³: