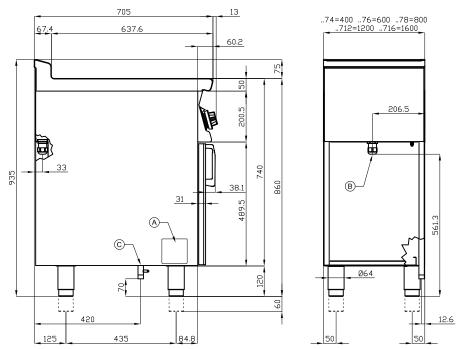

## 70 SUPERLOTUS GAS GRDDLE

| Í                         |                          | • |    |
|---------------------------|--------------------------|---|----|
| =944<br>=1044             | 705                      |   |    |
| (P-73)=944<br>(P-74)=1044 | ļ                        |   | 40 |
|                           | (P-73)=239<br>(P-74)=339 |   |    |

| Α | Data plate |  | C | Gas connection | ISO 7-1 1/2" M |
|---|------------|--|---|----------------|----------------|
|---|------------|--|---|----------------|----------------|

MODEL: FTL-712G

DIMENSIONS: cm. 120x 70,5x 90h
GAS POWER: 21 kW / 18.060 kcal/h

GAS TYPE: Natural Gas / LPG

kg: 154 m³: 1.051

mm: 1230x770x1110