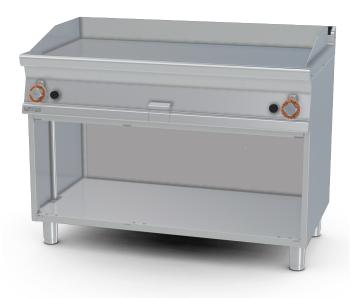

## **70 SUPERLOTUS GAS GRDDLE**

Gas Fry-top smooth griddle, on open cabinet, plate cm.116x51 - 2 cooking areas (included 1 Head end filler strip mod.TPA-7)

Construction - Fabricated using CrNi 18/10 AISI 304 grade Stainless Steel Scotch-Brite Satin polish Finish, incorporating 2 mm thick worktop, rounded edges, chromed details and rear splash back. Knobs with waterproof grades IPX5. Model - Professional Gas Griddle, Smooth, Ribbed or 50 / 50, Normal or Chrome, on open cabinet. Normal Plate in FE430B Steel and Chrome in FE510C Steel. High durability and rapid heat up. Burners with Piezoelectric ignition and pilot light, 50 - 300degC control, thermostatic and thermocouple safety valves, Removable liquid containers. Maintenance - All serviceable parts are accessible by the easy removal of front control panel. Fittings - Appliance is supplied with both LPG and Natural Gas conversion jets and adjustable feet. Doors not included.

## FTL-712G

## 70 SUPERLOTUS GAS GRDDLE

| Í                         |                          | • |    |
|---------------------------|--------------------------|---|----|
| =944<br>=1044             | 705                      |   |    |
| (P-73)=944<br>(P-74)=1044 | ļ                        |   | 40 |
|                           | (P-73)=239<br>(P-74)=339 |   |    |