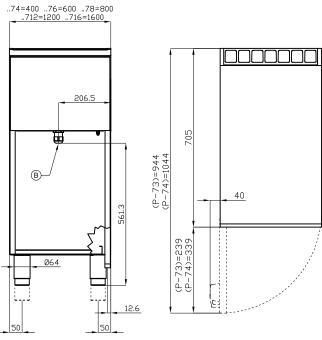

## 70 SUPERLOTUS GAS GRDDLE

| Α | Data plate | (    | C | Gas connection | ISO 7-1 1/2" M |
|---|------------|------|---|----------------|----------------|
| 1 |            | I II |   |                |                |

MODEL: FTL-712G3

DIMENSIONS: cm. 120x 70,5x 90h
GAS POWER: 21 kW / 18.060 kcal/h

GAS TYPE: Natural Gas / LPG

kg: 154 m³: 1.051

mm: 1230x770x1110