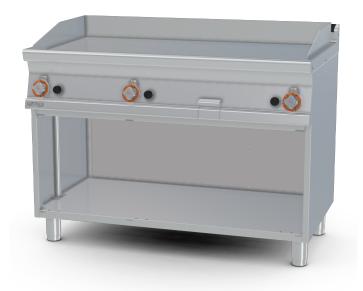

## **70 SUPERLOTUS GAS GRDDLE**

Gas Fry-top smooth griddle, on open cabinet, plate cm.116x51 - 3 cooking areas (included 1 Head end filler strip mod.TPA-7)

Construction - Fabricated using CrNi 18/10 AISI 304 grade Stainless Steel Scotch-Brite Satin polish Finish, incorporating 2 mm thick worktop, rounded edges, chromed details and rear splash back. Knobs with waterproof grades IPX5. Model - Professional Gas Griddle, Smooth, Ribbed or 50 / 50, Normal or Chrome, on open cabinet. Normal Plate in FE430B Steel and Chrome in FE510C Steel. High durability and rapid heat up. Burners with Piezoelectric ignition and pilot light, 50 - 300degC control, thermostatic and thermocouple safety valves, Removable liquid containers. Maintenance - All serviceable parts are accessible by the easy removal of front control panel. Fittings - Appliance is supplied with both LPG and Natural Gas conversion jets and adjustable feet. Doors not included.