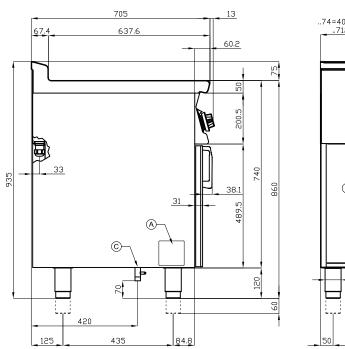

## 70 SUPERLOTUS GAS GRDDLE

| Α | Data plate | (    | C | Gas connection | ISO 7-1 1/2" M |
|---|------------|------|---|----------------|----------------|
| 1 |            | I II |   |                |                |

MODEL: FTL-712G3

DIMENSIONS: cm. 120x 70,5x 90h
GAS POWER: 21 kW / 18.060 kcal/h

GAS TYPE: Natural Gas / LPG

kg: 154 m³: 1.051

mm: 1230x770x1110