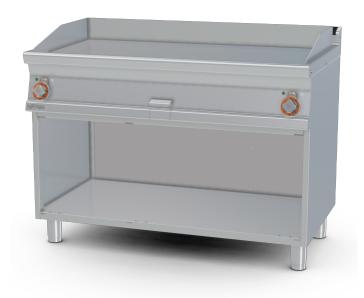

## FTL-712ET 70 SUPERLOTUS ELECTRIC GRDDLE

Electric Fry-top smooth griddle, on open cabinet, plate cm.116x51 - 2 cooking areas (included 1 Head end filler strip mod.TPA-7)

Construction -Fabricated using CrNi 18/10 AISI 304 grade Stainless Steel Scotch-Brite Satin polish Finish, incorporating 2 mm thick worktop, rounded edges, chromed details and rear splash back. Knobs with waterproof grades IPX5. Model - Professional Electric Griddle, Smooth, Ribbed or 50 / 50, Normal or Chrome, on open cabinet. Normal Plate in FE430B Steel and Chrome in FE510C Steel. Double thermostat, operating and safety. High durability and rapid heat up. 50 - 300degC control, Removable liquid containers. Maintenance - All serviceable parts are accessible by the easy removalof front control panel. Fittings - Appliance is supplied with adjustable feet. Doors not included.