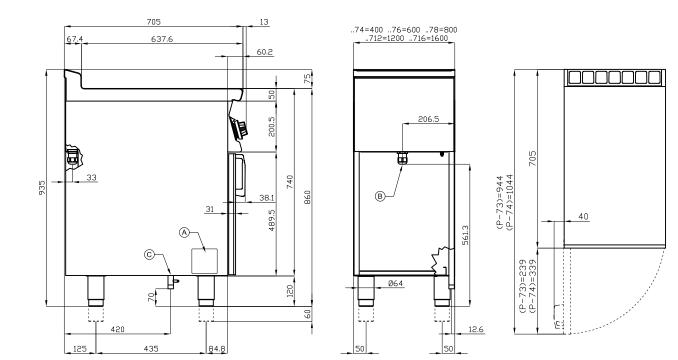

| MODEL:          | FTL-712ET          |
|-----------------|--------------------|
| DIMENSIONS:     | cm. 120x 70,5x 90h |
| ELECTRIC POWER: | 14,8 kW            |
| VOLTAGE:        | 400V~3N            |
| FREQUENCY:      | 50/60 Hz           |
|                 |                    |

kg: 150 m<sup>3</sup>: 1.051 mm: 1230x770x1110