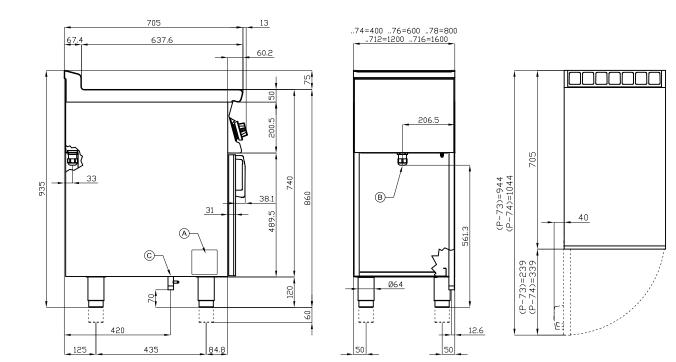

| MODEL:          | FTL-712ET3         |
|-----------------|--------------------|
| DIMENSIONS:     | cm. 120x 70,5x 90h |
| ELECTRIC POWER: | 16,65 kW           |
| VOLTAGE:        | 400V~3N            |
| FREQUENCY:      | 50/60 Hz           |
|                 |                    |

kg: 150 m<sup>3</sup>: 1.051 mm: 1230x770x1110