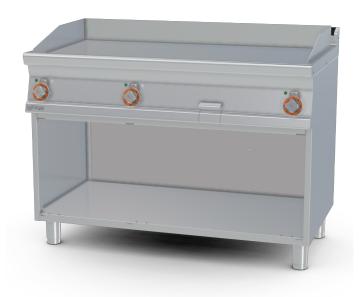

## **FTL-712ET3** 70 SUPERLOTUS ELECTRIC GRDDLE

Electric Fry-top smooth griddle, on open cabinet, plate cm.116x51 - 3 cooking areas (included 1 Head end filler strip mod.TPA-7)

Construction -Fabricated using CrNi 18/10 AISI 304 grade Stainless Steel Scotch-Brite Satin polish Finish, incorporating 2 mm thick worktop, rounded edges, chromed details and rear splash back. Knobs with waterproof grades IPX5. Model - Professional Electric Griddle, Smooth, Ribbed or 50 / 50, Normal or Chrome, on open cabinet. Normal Plate in FE430B Steel and Chrome in FE510C Steel. Double thermostat, operating and safety. High durability and rapid heat up. 50 - 300degC control, Removable liquid containers. Maintenance - All serviceable parts are accessible by the easy removalof front control panel. Fittings - Appliance is supplied with adjustable feet. Doors not included.