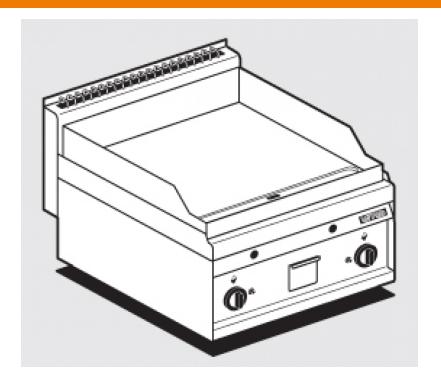

## 65 MAGICPROF **GAS GRDDLE**

Gas Fry-top smooth griddle, plate cm.55,5x55 - 2 cooking areas

Construction - Fabricated using CrNi 18/10 AISI 304 grade Stainless Steel Scotch-Brite Satin polish Finish, incorporating 1mm thick worktop, rounded edges, chromed details and rear splash back. Model -Professional Gas Griddle, Smooth, Ribbed or 50 / 50, Normal or Chrome. Normal Plate in FE430B Steel and Chrome in FE510C Steel. High durability and rapid heat up. Burners with Piezoelectric ignition and pilot light, 50 - 300degC control, thermostatic and thermocouple safety valves, Removable liquid containers. Maintenance - All serviceable parts are accessible by the easy removal of front control panel. Fittings -Appliance is supplied with both LPG and Natural Gas conversion jets and adjustable feet.

## 65 MAGICPROF GAS GRDDLE

MODEL: FTL-6G

DIMENSIONS: cm. 60x 65x 29h

GAS POWER: 10,5 kW / 9.030 kcal/h

GAS TYPE: Natural Gas / LPG

kg: 65.5 m³: 0.265 mm: 630x690x610

LOTUS S.P.A.Via Calmaor, 46