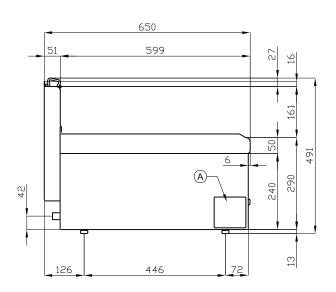

## 65 MAGICPROF GAS GRDDLE

MODEL: FTL-6G

DIMENSIONS: cm. 60x 65x 29h

GAS POWER: 10,5 kW / 9.030 kcal/h

GAS TYPE: Natural Gas / LPG

kg: 65.5 m³: 0.265 mm: 630x690x610

LOTUS S.P.A.Via Calmaor, 46