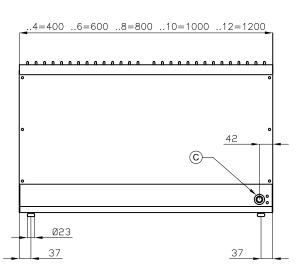

## 65 MAGICPROF GAS GRDDLE

MODEL: FTL-6G

DIMENSIONS: cm. 60x 65x 29h

GAS POWER: 10,5 kW / 9.030 kcal/h

GAS TYPE: Natural Gas / LPG

kg: 65.5 m³: 0.265 mm: 630x690x610

LOTUS S.P.A.Via Calmaor, 46