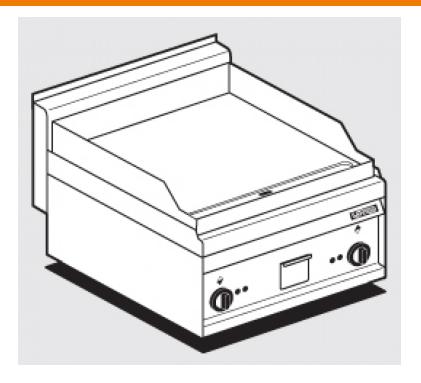

## FTL-6ET

## 65 MAGICPROF **ELECTRIC GRDDLE**

Electric Fry-top smooth griddle, plate cm.55,5x55 - 2 cooking areas

Construction - Fabricated using CrNi 18/10 AISI 304 grade Stainless Steel Scotch-Brite Satin polish Finish, incorporating 1mm thick worktop, rounded edges, chromed details and rear splash back. Model -Professional Electric Griddle, Smooth, Ribbed or 50 / 50, Normal or Chrome. Normal Plate in FE430B Steel and Chrome in FE510C Steel. Double thermostat, operating and safety. High durability and rapid heat up. 50 - 300degC control, Removable liquid containers. Maintenance -All serviceable parts are accessible by the easy removal of front control panel. Fittings - Appliance is supplied with adjustable feet.