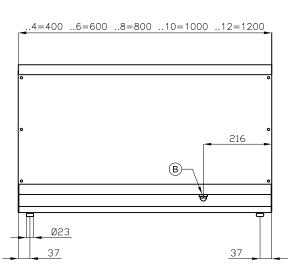

## FTL-6ET

## 65 MAGICPROF ELECTRIC GRDDLE

| Α | Data plate | В | Electrical connection |  |
|---|------------|---|-----------------------|--|
|   |            |   |                       |  |

MODEL: FTL-6ET

DIMENSIONS: cm. 60x 65x 29h

ELECTRIC POWER: 6 kW

VOLTAGE: 400V~3N / 230V~3 / 230V~

FREQUENCY: 50/60 Hz

kg: 66.5 m³: 0.265 mm: 630x690x610