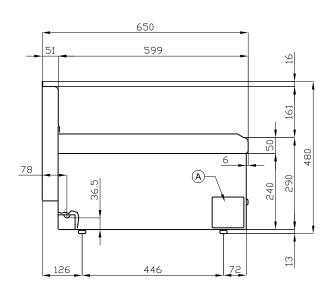

## FTL-6ET

## 65 MAGICPROF ELECTRIC GRDDLE

| Α | Data plate | В | Electrical connection |  |
|---|------------|---|-----------------------|--|
|   |            |   |                       |  |

MODEL: FTL-6ET

DIMENSIONS: cm. 60x 65x 29h

ELECTRIC POWER: 6 kW

VOLTAGE: 400V~3N / 230V~3 / 230V~

FREQUENCY: 50/60 Hz

kg: 66.5 m³: 0.265 mm: 630x690x610