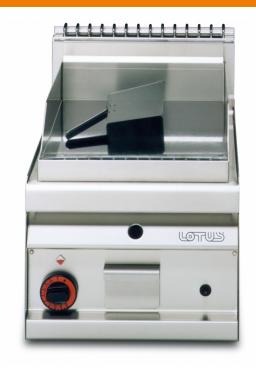

## 65 MAGICPROF **GAS GRDDLE**

Gas Fry-top smooth griddle, plate cm.35,5x55

Construction - Fabricated using CrNi 18/10 AISI 304 grade Stainless Steel Scotch-Brite Satin polish Finish, incorporating 1mm thick worktop, rounded edges, chromed details and rear splash back. Model -Professional Gas Griddle, Smooth, Ribbed or 50 / 50, Normal or Chrome. Normal Plate in FE430B Steel and Chrome in FE510C Steel. High durability and rapid heat up. Burners with Piezoelectric ignition and pilot light, 50 - 300degC control, thermostatic and thermocouple safety valves, Removable liquid containers. Maintenance - All serviceable parts are accessible by the easy removal of front control panel. Fittings -Appliance is supplied with both LPG and Natural Gas conversion jets and adjustable feet.

MODEL: FTL-4G

**DIMENSIONS:** cm. 40x 65x 29h **GAS POWER:** 7 kW / 6.020 kcal/h

**GAS TYPE:** Natural Gas / LPG

kg: 46 m³: 0.181