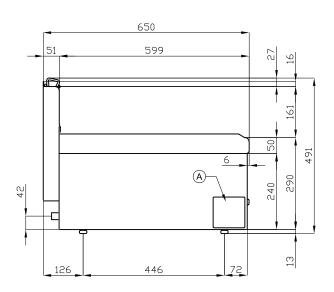

## 65 MAGICPROF **GAS GRDDLE**

| A Data place   C   Gas connection   150 7-1 1/2 M | Α | Data plate |  | C | Gas connection | ISO 7-1 1/2" M |
|---------------------------------------------------|---|------------|--|---|----------------|----------------|
|---------------------------------------------------|---|------------|--|---|----------------|----------------|

MODEL: FTL-4G

**DIMENSIONS:** cm. 40x 65x 29h **GAS POWER:** 7 kW / 6.020 kcal/h

**GAS TYPE:** Natural Gas / LPG

kg: 46 m³: 0.181