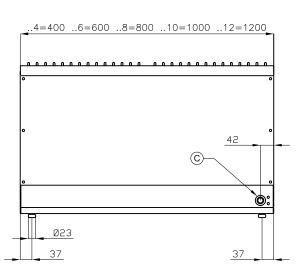

## 65 MAGICPROF **GAS GRDDLE**

| A Data place   C   Gas connection   150 7-1 1/2 M | Α | Data plate |  | C | Gas connection | ISO 7-1 1/2" M |
|---------------------------------------------------|---|------------|--|---|----------------|----------------|
|---------------------------------------------------|---|------------|--|---|----------------|----------------|

MODEL: FTL-4G

**DIMENSIONS:** cm. 40x 65x 29h **GAS POWER:** 7 kW / 6.020 kcal/h

**GAS TYPE:** Natural Gas / LPG

kg: 46 m³: 0.181