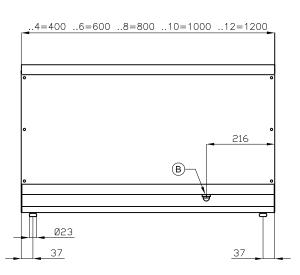

## 65 MAGICPROF **ELECTRIC GRDDLE**

| Α | Data plate | В | Electrical connection |  |
|---|------------|---|-----------------------|--|
|   |            |   |                       |  |

MODEL: FTL-4ET

**DIMENSIONS:** cm. 40x 65x 29h

**ELECTRIC POWER:** 4,5 kW

**VOLTAGE:** 400V~3N/230V~3

FREQUENCY: 50/60 Hz

49 kg: m³: 0.181

mm: 430x690x610