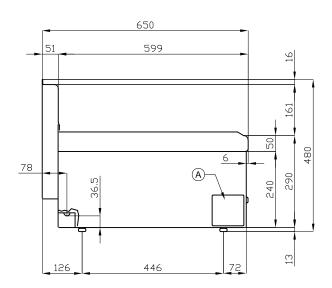

## 65 MAGICPROF **ELECTRIC GRDDLE**

| Α | Data plate | В | Electrical connection |  |
|---|------------|---|-----------------------|--|
|   |            |   |                       |  |

MODEL: FTL-4ET

**DIMENSIONS:** cm. 40x 65x 29h

**ELECTRIC POWER:** 4,5 kW

**VOLTAGE:** 400V~3N/230V~3

FREQUENCY: 50/60 Hz

49 kg: m³: 0.181

mm: 430x690x610