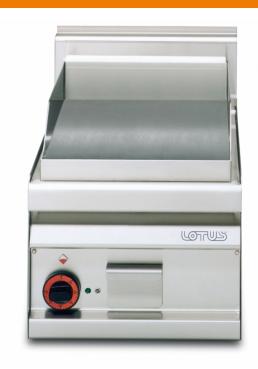

## 65 MAGICPROF **ELECTRIC GRDDLE**

Electric Fry-top smooth griddle, plate cm.35,5x55

Construction - Fabricated using CrNi 18/10 AISI 304 grade Stainless Steel Scotch-Brite Satin polish Finish, incorporating 1mm thick worktop, rounded edges, chromed details and rear splash back. Model -Professional Electric Griddle, Smooth, Ribbed or 50 / 50, Normal or Chrome. Normal Plate in FE430B Steel and Chrome in FE510C Steel. Double thermostat, operating and safety. High durability and rapid heat up. 50 - 300degC control, Removable liquid containers. Maintenance -All serviceable parts are accessible by the easy removal of front control panel. Fittings - Appliance is supplied with adjustable feet.