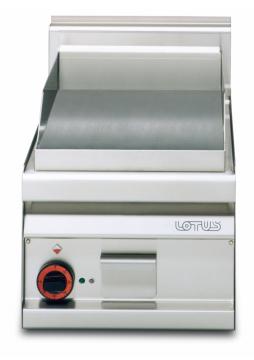

## **FTL-4EM** 65 MAGICPROF ELECTRIC GRDDLE

Electric Fry-top smooth griddle, plate cm.35,5x55

Construction -Fabricated using CrNi 18/10 AISI 304 grade Stainless Steel Scotch-Brite Satin polish Finish, incorporating 1mm thick worktop, rounded edges, chromed details and rear splash back. Model -Professional Electric Griddle, Smooth, Ribbed or 50 / 50, Normal or Chrome. Normal Plate in FE430B Steel and Chrome in FE510C Steel. Double thermostat, operating and safety. High durability and rapid heat up. 50 - 300degC control, Removable liquid containers. Maintenance -All serviceable parts are accessible by the easy removal of front control panel. Fittings - Appliance is supplied with adjustable feet.

| MODEL:          | FTL-4EM         |
|-----------------|-----------------|
| DIMENSIONS:     | cm. 40x 65x 29h |
| ELECTRIC POWER: | 3 kW            |
| VOLTAGE:        | 230V~           |
| FREQUENCY:      | 50/60 Hz        |
|                 |                 |