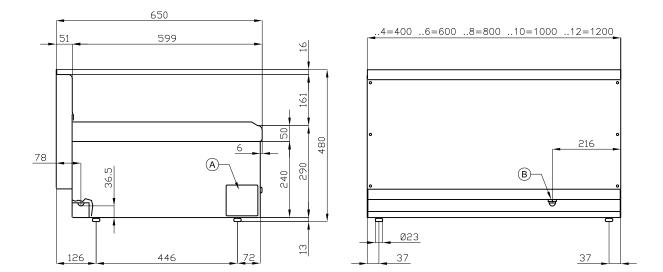

## ITALIAN CULINARY ART

The pictures are purely representative. The manufacturer reserves the right to modify the technical data and models without previous notice.

| Α | Data plate | В | Electrical connection |  |
|---|------------|---|-----------------------|--|

| MODEL:          | FTL-4EM         |
|-----------------|-----------------|
| DIMENSIONS:     | cm. 40x 65x 29h |
| ELECTRIC POWER: | 3 kW            |
| VOLTAGE:        | 230V~           |
| FREQUENCY:      | 50/60 Hz        |
|                 |                 |

kg: 49 m<sup>3</sup>: 0.181 mm: 430x690x610