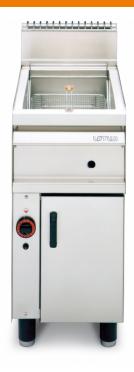

## 65 MAGICPROF **GAS FRYERS**

Gas fryer on cabinet - Tank capacity 15 lts.cm. 33x38x38h - Basket cm. 30x33x12h Production: 15 kg/h - Drip tray with sieve

Construction - Fabricated using CrNi 18/10 AISI 304 grade Stainless Steel Scotch-Brite Satin polish Finish, incorporating 1mm thick worktop, rounded edges, chromed details and rear splash back. Model -Professional Gas Fryer on cabinet. With single tank to include both basket and lid, tank filter with basket support. Burner with Piezoelectric ignition and pilot light, thermostatic and thermocouple safety valves. Maintenance - All serviceable parts are accessible by the easy removal of front control panel. Fittings - Appliance is supplied with both LPG and Natural Gas conversion jets and adjustable feet. Oil filter drain pan included.