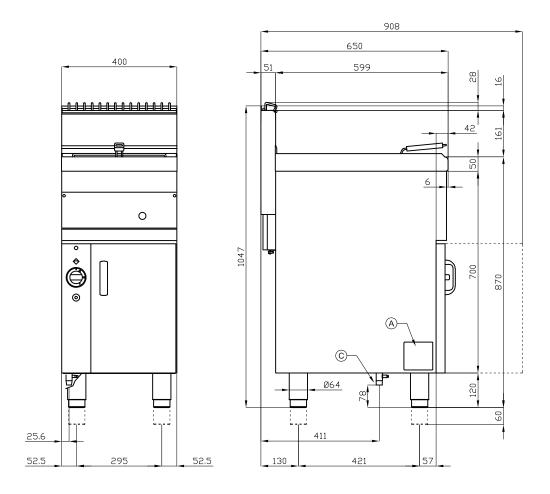

## 65 MAGICPROF GAS FRYERS

| Α | Data plate |  | C | Gas connection | ISO 7-1 1/2" M |
|---|------------|--|---|----------------|----------------|
|---|------------|--|---|----------------|----------------|

MODEL: FQM-4G

DIMENSIONS: cm. 40x 65x 87h

GAS POWER: 13,5 kW / 11.650 kcal/h

GAS TYPE: Natural Gas / LPG

kg: 60 m³: 0.404

mm: 430x770x1220