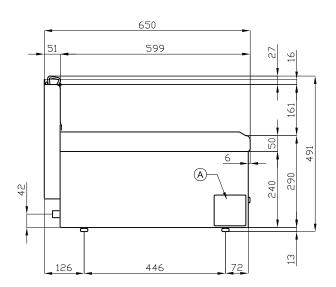

## 65 MAGICPROF GAS FRYERS

| A Data plate C Gas connection | ISO 7-1 1/2" M |
|-------------------------------|----------------|
|-------------------------------|----------------|

MODEL: FQ-6G

DIMENSIONS: cm. 60x 65x 29h

GAS POWER: 14 kW / 12.040 kcal/h

GAS TYPE: Natural Gas / LPG

kg: 48.5 m³: 0.265 mm: 630x690x610