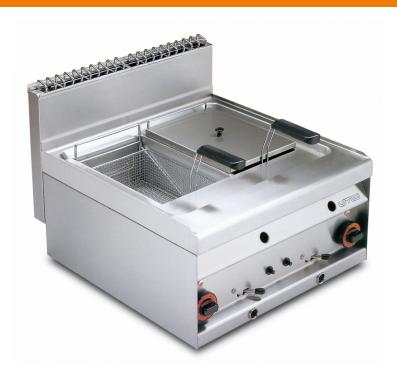

## FQ-6G 65 MAGICPROF **GAS FRYERS**

Gas fryer - 2 tanks capacity 10 lts. cm.22x35x25h 2 baskets cm. 20x30x10h -Production: 20 kg/h

Construction - Fabricated using CrNi 18/10 AISI 304 grade Stainless Steel Scotch-Brite Satin polish Finish, incorporating 1mm thick worktop, rounded edges, chromed details and rear splash back. Model -Professional Gas Fryer. With single or Double tank to include both basket and lids, tank filter with basket support. Burners with Piezoelectric ignition and pilot light, thermostatic and thermocouple safety valves. Front oil drain. Maintenance - All serviceable parts are accessible by the easy removal of front control panel. Fittings - Appliance is supplied with both LPG and Natural Gas conversion jets and adjustable feet.

## 65 MAGICPROF GAS FRYERS

| A Data plate C Gas connection | ISO 7-1 1/2" M |
|-------------------------------|----------------|
|-------------------------------|----------------|

MODEL: FQ-6G

DIMENSIONS: cm. 60x 65x 29h

GAS POWER: 14 kW / 12.040 kcal/h

GAS TYPE: Natural Gas / LPG

kg: 48.5 m³: 0.265 mm: 630x690x610