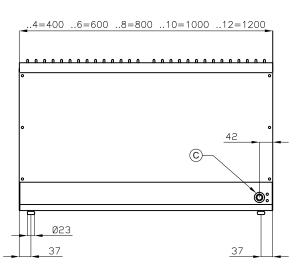

## 65 MAGICPROF GAS FRYERS

| A Data plate C Gas connection | ISO 7-1 1/2" M |
|-------------------------------|----------------|
|-------------------------------|----------------|

MODEL: FQ-6G

DIMENSIONS: cm. 60x 65x 29h

GAS POWER: 14 kW / 12.040 kcal/h

GAS TYPE: Natural Gas / LPG

kg: 48.5 m³: 0.265 mm: 630x690x610