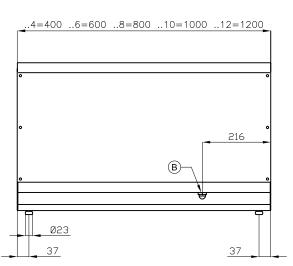

## FQ-6ET

## 65 MAGICPROF ELECRTIC FRYERS

| Α | Data plate | В | Electrical connection |  |
|---|------------|---|-----------------------|--|
|   |            |   |                       |  |

MODEL: FQ-6ET

DIMENSIONS: cm. 60x 65x 29h

ELECTRIC POWER: 14,3 kW VOLTAGE: 400V $\sim$ 3N FREQUENCY: 50/60 Hz

kg: 41.5 m³: 0.265 mm: 630x690x610

LOTUS S.P.A.Via Calmaor, 46 31020 San Vendemiano(TV) - Italy Tel. + 39 0438 778020 / 778468 Fax + 39 0438 778277 www.lotuscookers.it - lotus@lotuscookers.it