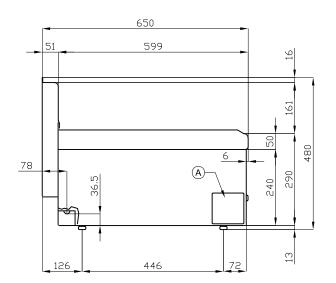

## FQ-6ET

## 65 MAGICPROF ELECRTIC FRYERS

| Α | Data plate | В | Electrical connection |  |
|---|------------|---|-----------------------|--|
|   |            |   |                       |  |

MODEL: FQ-6ET

DIMENSIONS: cm. 60x 65x 29h

ELECTRIC POWER: 14,3 kW VOLTAGE: 400V $\sim$ 3N FREQUENCY: 50/60 Hz

kg: 41.5 m³: 0.265 mm: 630x690x610

LOTUS S.P.A.Via Calmaor, 46 31020 San Vendemiano(TV) - Italy Tel. + 39 0438 778020 / 778468 Fax + 39 0438 778277 www.lotuscookers.it - lotus@lotuscookers.it