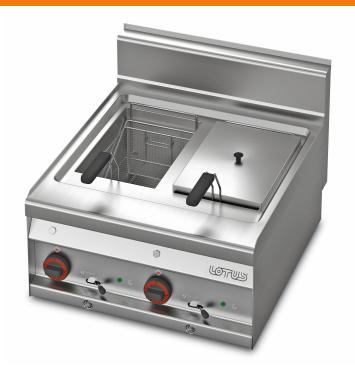

## FQ-6ET

## 65 MAGICPROF **ELECRTIC FRYERS**

Fryer threephase - 2 Tanks capacity 10 lts. cm. 22x35x22h - 2 Baskets cm. 20x30x10h -Production 20 kg/hr

Construction - Fabricated using CrNi 18/10 AISI 304 grade Stainless Steel Scotch-Brite Satin polish Finish, incorporating 1mm thick worktop, rounded edges, chromed details and rear splash back. Model -Professional Electric Fryer. With single or Double tank to include both basket and lids, tank filter with basket support. Double Thermostat for operating and over heat safety. Front oil drain. Maintenance - All serviceable parts are accessible by the easy removal of front control panel. Easy tank cleaning by rotating heating element. Fittings -Appliance is supplied with adjustable feet.