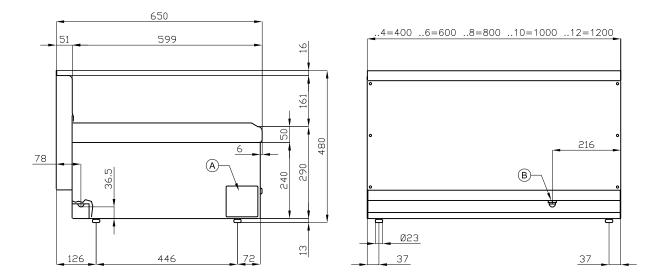

## ITALIAN CULINARY ART

The pictures are purely representative. The manufacturer reserves the right to modify the technical data and models without previous notice.

| Α | Data plate | В | Electrical connection |  |
|---|------------|---|-----------------------|--|

| MODEL:          | FQ-6EM          |
|-----------------|-----------------|
| DIMENSIONS:     | cm. 60x 65x 29h |
| ELECTRIC POWER: | 7,2 KW          |
| VOLTAGE:        | 230V~           |
| FREQUENCY:      | 50/60 Hz        |
|                 |                 |

kg: 39.5 m<sup>3</sup>: 0.265 mm: 630x690x610