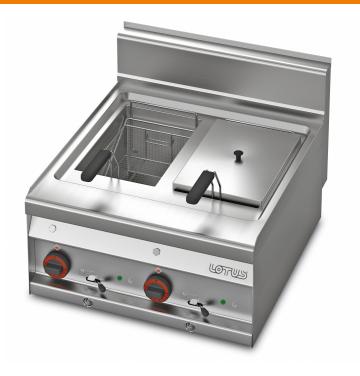

## FQ-6EM 65 MAGICPROF ELECRTIC FRYERS

Fryer - 2 Tanks capacity 10 lts. cm. 22x35x22h - 2 Baskets cm. 20x30x10h -Production 16 kg/hr

Construction - Fabricated using CrNi 18/10 AISI 304 grade Stainless Steel Scotch-Brite Satin polish Finish, incorporating 1mm thick worktop, rounded edges, chromed details and rear splash back. Model -Professional Electric Fryer. With single or Double tank to include both basket and lids, tank filter with basket support. Double Thermostat for operating and over heat safety. Front oil drain. Maintenance - All serviceable parts are accessible by the easy removal of front control panel. Easy tank cleaning by rotating heating element. Fittings -Appliance is supplied with adjustable feet.

| MODEL:          | FQ-6EM          |
|-----------------|-----------------|
| DIMENSIONS:     | cm. 60x 65x 29h |
| ELECTRIC POWER: | 7,2 KW          |
| VOLTAGE:        | 230V~           |
| FREQUENCY:      | 50/60 Hz        |
|                 |                 |