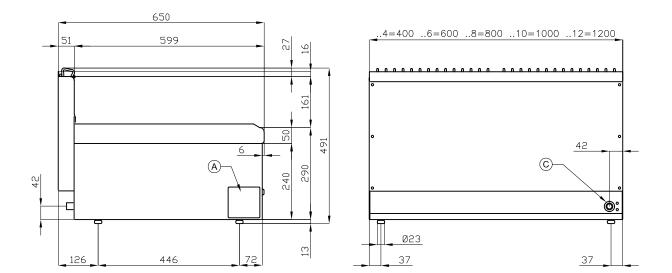

## ITALIAN CULINARY ART

The pictures are purely representative. The manufacturer reserves the right to modify the technical data and models without previous notice.

| Α | Data plate | C | Gas connection | ISO 7-1 1/2" M |
|---|------------|---|----------------|----------------|

| FQ-4G               |
|---------------------|
| cm. 40x 65x 29h     |
| 7 kW / 6.020 kcal/h |
| Natural Gas / LPG   |
|                     |

kg: 30 m<sup>3</sup>: 0.181 mm: 430x690x610