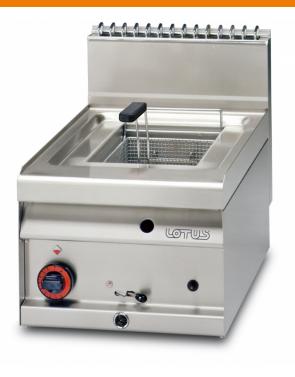

## FQ-4G 65 MAGICPROF GAS FRYERS

Gas fryer - Tank capacity 10 lts. cm.22x35x25h Basket cm. 20x30x10h -Production: 10 kg/h

Construction - Fabricated using CrNi 18/10 AISI 304 grade Stainless Steel Scotch-Brite Satin polish Finish, incorporating 1mm thick worktop, rounded edges, chromed details and rear splash back. Model -Professional Gas Fryer. With single or Double tank to include both basket and lids, tank filter with basket support. Burners with Piezoelectric ignition and pilot light, thermostatic and thermocouple safety valves. Front oil drain. Maintenance - All serviceable parts are accessible by the easy removal of front control panel. Fittings - Appliance is supplied with both LPG and Natural Gas conversion jets and adjustable feet.

| FQ-4G               |
|---------------------|
| cm. 40x 65x 29h     |
| 7 kW / 6.020 kcal/h |
| Natural Gas / LPG   |
|                     |

kg: 30 m<sup>3</sup>: 0.181 mm: 430x690x610