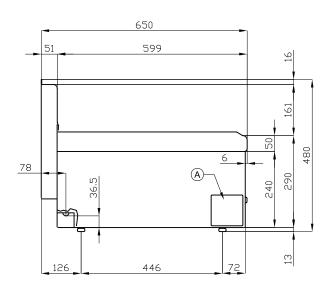

## 65 MAGICPROF **ELECRTIC FRYERS**

| Α | Data plate | В | Electrical connection |  |
|---|------------|---|-----------------------|--|
|   |            |   |                       |  |

MODEL: FQ-4EM

**DIMENSIONS:** cm. 40x 65x 29h

**ELECTRIC POWER:** 3,65 kW 230V~ **VOLTAGE:** 

FREQUENCY: 50/60 Hz

25.5 kg: m³: 0.181 mm: 430x690x610