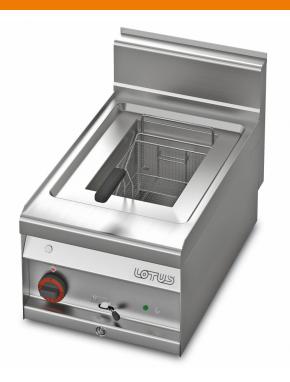

## 65 MAGICPROF **ELECRTIC FRYERS**

Fryer - Tank capacity 10 lts. cm. 22x35x22h Basket cm. 20x30x10h - Production 8 kg/hr

Construction - Fabricated using CrNi 18/10 AISI 304 grade Stainless Steel Scotch-Brite Satin polish Finish, incorporating 1mm thick worktop, rounded edges, chromed details and rear splash back. Model -Professional Electric Fryer. With single or Double tank to include both basket and lids, tank filter with basket support. Double Thermostat for operating and over heat safety. Front oil drain. Maintenance - All serviceable parts are accessible by the easy removal of front control panel. Easy tank cleaning by rotating heating element. Fittings -Appliance is supplied with adjustable feet.