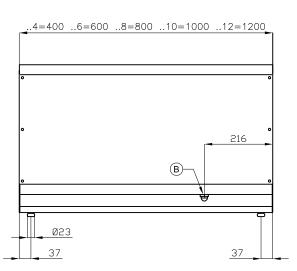

## 65 MAGICPROF **ELECRTIC FRYERS**

| Α | Data plate | В | Electrical connection |  |
|---|------------|---|-----------------------|--|
|   |            |   |                       |  |

MODEL: FQ-4EM

**DIMENSIONS:** cm. 40x 65x 29h

**ELECTRIC POWER:** 3,65 kW 230V~ **VOLTAGE:** 

FREQUENCY: 50/60 Hz

25.5 kg: m³: 0.181 mm: 430x690x610