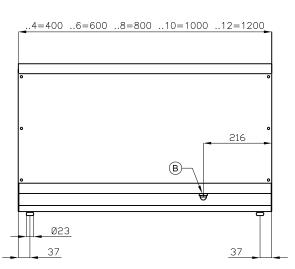

## FP-6ET

## 65 MAGICPROF **ELECRTIC FRYERS**

| Α | Data plate | В | Electrical connection |  |
|---|------------|---|-----------------------|--|
|   |            |   |                       |  |

MODEL: FP-6ET

**DIMENSIONS:** cm. 60x 65x 29h

**ELECTRIC POWER:** 14,3 kW 400V~3N **VOLTAGE:** FREQUENCY: 50/60 Hz

40 kg: m³: 0.265

mm: 630x690x610