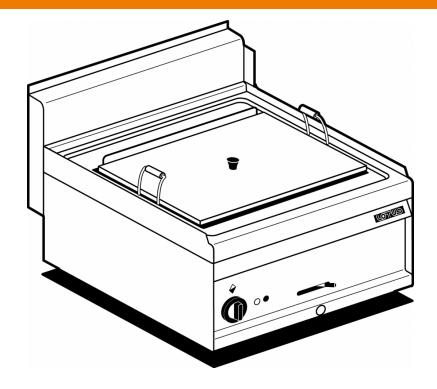

## FP-6ET

## 65 MAGICPROF **ELECRTIC FRYERS**

Fryer - Tank capacity 23 lts. cm. 50x35x24h Basket cm. 46x30x10h

Construction - Fabricated using CrNi 18/10 AISI 304 grade Stainless Steel Scotch-Brite Satin polish Finish, incorporating 1mm thick worktop, rounded edges, chromed details and rear splash back. Model -Professional Electric Fryer. With single or Double tank to include both basket and lids, tank filter with basket support. Double Thermostat for operating and over heat safety. Front oil drain. Maintenance - All serviceable parts are accessible by the easy removal of front control panel. Easy tank cleaning by rotating heating element. Fittings -Appliance is supplied with adjustable feet.