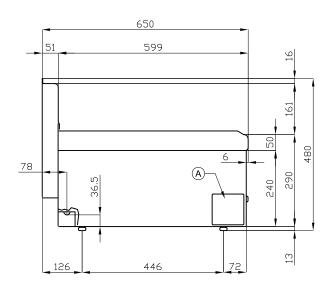

## FP-6ET

## 65 MAGICPROF **ELECRTIC FRYERS**

| Α | Data plate | В | Electrical connection |  |
|---|------------|---|-----------------------|--|
|   |            |   |                       |  |

MODEL: FP-6ET

**DIMENSIONS:** cm. 60x 65x 29h

**ELECTRIC POWER:** 14,3 kW 400V~3N **VOLTAGE:** FREQUENCY: 50/60 Hz

40 kg: m³: 0.265

mm: 630x690x610