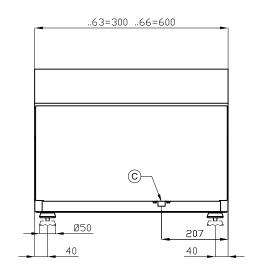

## 60 MAGICLOTUS GAS FRYERS - TOP

| A Data plate C Gas connection | ISO 7-1 1/2" M |
|-------------------------------|----------------|
|-------------------------------|----------------|

MODEL: F8T-63G

DIMENSIONS: cm. 30x 60x 28h
GAS POWER: 6 kW / 5.160 kcal/h

GAS TYPE: Natural Gas / LPG

kg: 23 m³: 0.148 mm: 330x690x650