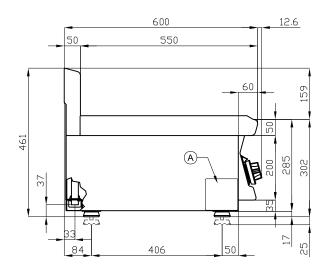

## 60 MAGICLOTUS GAS FRYERS - TOP

| A Data plate C Gas connection | ISO 7-1 1/2" M |
|-------------------------------|----------------|
|-------------------------------|----------------|

MODEL: F8T-63G

DIMENSIONS: cm. 30x 60x 28h
GAS POWER: 6 kW / 5.160 kcal/h

GAS TYPE: Natural Gas / LPG

kg: 23 m³: 0.148 mm: 330x690x650