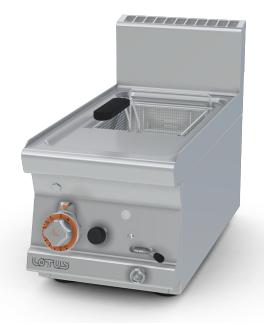

## **60 MAGICLOTUS GAS FRYERS - TOP**

Gas fryer - Tank capacity 8 lts. cm. 22x27,5x22h - Basket cm. 20x24x9h -

Production: 8kg/h

Construction - Fabricated using CrNi 18/10 AISI 304 grade Stainless Steel Scotch-Brite Satin polish Finish, incorporating 1mm thick worktop, rounded edges, chromed details and rear splash back. Knobs with waterproof grades IPX5. Model - Professional Gas Fryer. With single or Double tank to include both basket and lids, tank filter with basket support. Burners with Piezoelectric ignition and pilot light, thermostatic and thermocouple safety valves. Front oil drain. Maintenance - All serviceable parts are accessible by the easy removal of front control panel. Fittings - Appliance is supplied with both LPG and Natural Gas conversion jets and adjustable feet.

## 60 MAGICLOTUS GAS FRYERS - TOP

| A Data plate C Gas connection | ISO 7-1 1/2" M |
|-------------------------------|----------------|
|-------------------------------|----------------|

MODEL: F8T-63G

DIMENSIONS: cm. 30x 60x 28h
GAS POWER: 6 kW / 5.160 kcal/h