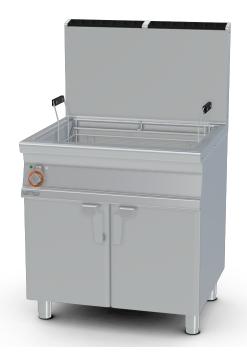

## F45-78G

## **70 SUPERLOTUS GAS FRYERS**

Gas Fryer 45 lts - Bowl cm. 70x38x38h - 1 basket cm. 65x33x17h. Sieve and lid for pan. Drip tray with sieve. Production: 40 kg/h (included both Heads end filler strip)

Construction - Fabricated using CrNi 18/10 AISI 304 grade Stainless Steel Scotch-Brite Satin polish Finish, incorporating 2 mm thick worktop, rounded edges, chromed details and rear splash back. Knobs with waterproof grades IPX5. Model - Professional Gas Fryer on cabinet. With single or Double tank to include both basket and lids, tank filter with basket support. Burners with Piezoelectric ignition and pilot light, thermostatic and thermocouple safety valves. Maintenance - All serviceable parts are accessible by the easy removal of front control panel. Fittings - Appliance is supplied with both LPG and Natural Gas conversion jets and adjustable feet. Oil filter drain pan included.