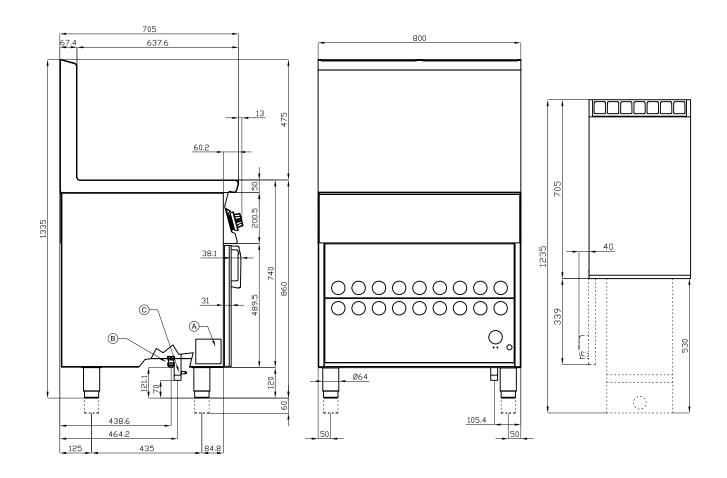

## F45-78G

## 70 SUPERLOTUS GAS FRYERS

| Α | Data plate     |                | В | Electrical connection |  |
|---|----------------|----------------|---|-----------------------|--|
| C | Gas connection | ISO 7-1 3/4" M |   |                       |  |

MODEL: F45-78G

DIMENSIONS: cm. 80x 70,5x 90h
GAS POWER: 44 kW / 37.840 kcal/h

GAS TYPE: Natural Gas / LPG

ELECTRIC POWER: 0,005 kW VOLTAGE: 230V~ FREQUENCY: 50 Hz

kg: 110 m³: 1.071

mm: 870x810x1520