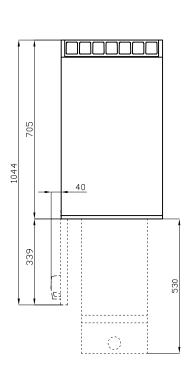

## 70 SUPERLOTUS ELECRTIC FRYERS

|--|

MODEL: F45-78ET

DIMENSIONS: cm. 80x 70,5x 90h

ELECTRIC POWER: 40 kW

VOLTAGE:  $400V\sim3N$  (2x)

FREQUENCY: 50/60 Hz

kg: 96 m³: 0.709

mm: 830x770x1110