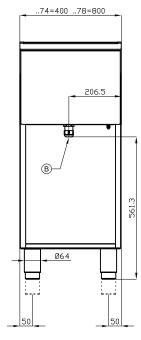

## 70 SUPERLOTUS ELECRTIC FRYERS

|--|

MODEL: F45-78ET

DIMENSIONS: cm. 80x 70,5x 90h

ELECTRIC POWER: 40 kW

VOLTAGE:  $400V\sim3N$  (2x)

FREQUENCY: 50/60 Hz

kg: 96 m³: 0.709

mm: 830x770x1110