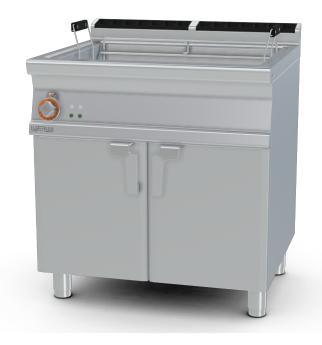

## **70 SUPERLOTUS ELECRTIC FRYERS**

Fryer threephase 45 lts - Bowl cm. 70x38x38h - 1 basket cm. 65x33x17h. Sieve and lid for pan. Drip tray with sieve. Production: 40 kg/h (included 1 Head end filler strip mod.TPA-7)

Construction - Fabricated using CrNi 18/10 AISI 304 grade Stainless Steel Scotch-Brite Satin polish Finish, incorporating 2 mm thick worktop, rounded edges, chromed details and rear splash back. Knobs with waterproof grades IPX5. Model - Professional Electric Fryer on cabinet. With single or Double tank to include both basket and lids, tank filter with basket support. Double Thermostat for operating and over heat safety. Maintenance - All serviceable parts are accessible by the easy removal of front control panel. Easy tank cleaning by rotating heating element. Fittings - Appliance is supplied with adjustable feet. Oil filter drain pan included.

## 70 SUPERLOTUS ELECRTIC FRYERS

|--|

MODEL: F45-78ET

DIMENSIONS: cm. 80x 70,5x 90h

ELECTRIC POWER: 40 kW

VOLTAGE:  $400V\sim3N$  (2x)

FREQUENCY: 50/60 Hz

kg: 96 m³: 0.709