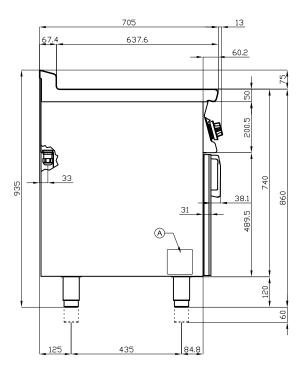

## 70 SUPERLOTUS ELECRTIC FRYERS

|--|

MODEL: F45-78ET

DIMENSIONS: cm. 80x 70,5x 90h

ELECTRIC POWER: 40 kW

VOLTAGE:  $400V\sim3N$  (2x)

FREQUENCY: 50/60 Hz

kg: 96 m³: 0.709

mm: 830x770x1110