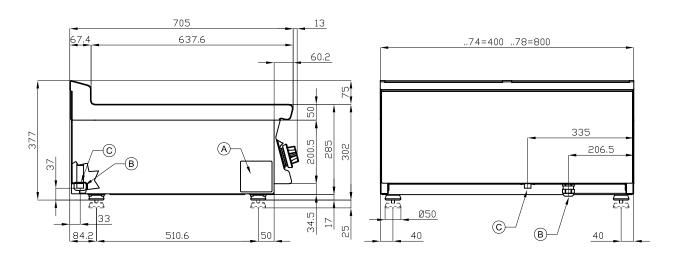

## 70 SUPERLOTUS TOP ELECRTIC FRYERS - TOP

|--|

MODEL: F2/8T-74ET

DIMENSIONS: cm. 40x 70,5x 28h

ELECTRIC POWER: 12 kW

VOLTAGE: 400V~3N / 230V~3

FREQUENCY: 50/60 Hz

kg: 50 m³: 0.179 mm: 430x770x540