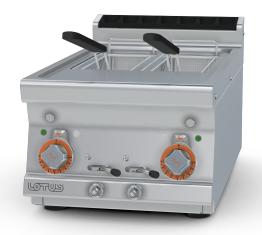

## **70 SUPERLOTUS TOP ELECRTIC FRYERS - TOP**

Fryer threephase 8+8 lts - 2 Bowls cm. 14,8x35,5x22,5h - 2 baskets cm. 12x29x11,5h. Sieve and lid for pan. Production: 12 kg/h (included 1 Head end filler strip mod.TPA-7)

Construction - Fabricated using CrNi 18/10 AISI 304 grade Stainless Steel Scotch-Brite Satin polish Finish, incorporating 2 mm thick worktop, rounded edges, chromed details and rear splash back. Knobs with waterproof grades IPX5. Model - Professional Electric Fryer. With single or Double tank to include both basket and lids, tank filter with basket support. Double Thermostat for operating and over heat safety. Front oil drain. Maintenance - All serviceable parts are accessible by the easy removal of front control panel. Easy tank cleaning by rotating heating element. Fittings - Appliance is supplied with adjustable feet.