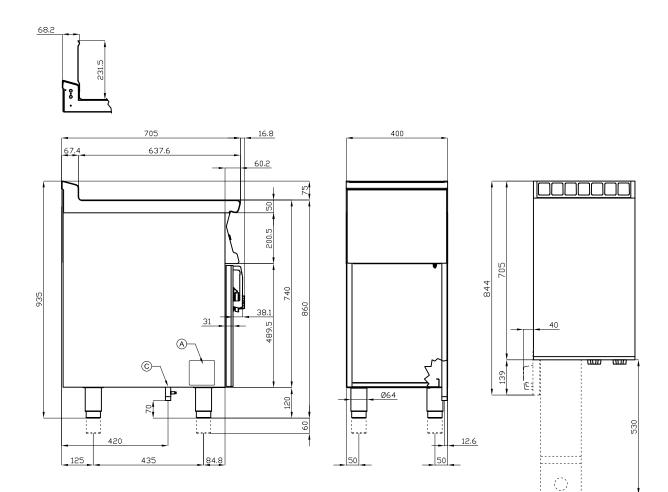

## 70 SUPERLOTUS GAS FRYERS

MODEL: F2/8-74G

DIMENSIONS: cm. 40x 70,5x 90h
GAS POWER: 10 kW / 8.600 kcal/h
GAS TYPE: Natural Gas / LPG

kg: 59 m³: 0.368

mm: 430x770x1110