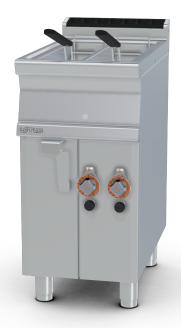

## **70 SUPERLOTUS GAS FRYERS**

Gas Fryer 8+8 lts - 2 pans cm. 15x35x36h 2 baskets cm. 12x30x15h. Sieve and lid for pan. 2 drip trays with sieves. Production: 12 kg/h (included 1 Head end filler strip mod.TPA-7)

Construction - Fabricated using CrNi 18/10 AISI 304 grade Stainless Steel Scotch-Brite Satin polish Finish, incorporating 2 mm thick worktop, rounded edges, chromed details and rear splash back. Knobs with waterproof grades IPX5. Model - Professional Gas Fryer on cabinet. With single or Double tank to include both basket and lids, tank filter with basket support. Burners with Piezoelectric ignition and pilot light, thermostatic and thermocouple safety valves. Maintenance - All serviceable parts are accessible by the easy removal of front control panel. Fittings - Appliance is supplied with both LPG and Natural Gas conversion jets and adjustable feet. Oil filter drain pan included.

## 70 SUPERLOTUS GAS FRYERS

MODEL: F2/8-74G

DIMENSIONS: cm. 40x 70,5x 90h
GAS POWER: 10 kW / 8.600 kcal/h
GAS TYPE: Natural Gas / LPG

kg: 59 m³: 0.368

mm: 430x770x1110