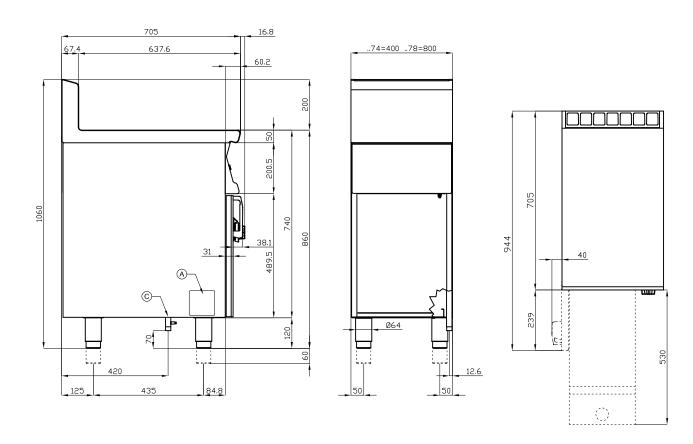

## 70 SUPERLOTUS GAS FRYERS

| Α | Data plate | C | Gas connection | ISO 7-1 1/2" M |
|---|------------|---|----------------|----------------|
|   |            |   |                |                |

MODEL: F2/18-78G

DIMENSIONS: cm. 80x 70,5x 90h
GAS POWER: 27 kW / 23.220 kcal/h

GAS TYPE: Natural Gas / LPG

kg: 111 m<sup>3</sup>: 0.78

mm: 830x770x1220