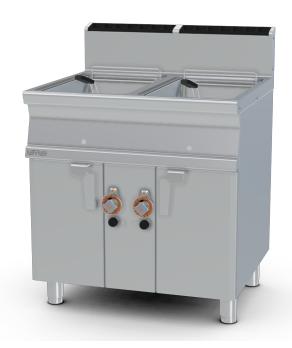

## **70 SUPERLOTUS GAS FRYERS**

Gas Fryer 18+18 lts - 2 pans cm. 33x38x38h 2 baskets cm. 30x33x12h. 2 sieve and lids for pan. 2 drip trays with sieves. Production: 30 kg/h (included both Heads end filler strip)

Construction - Fabricated using CrNi 18/10 AISI 304 grade Stainless Steel Scotch-Brite Satin polish Finish, incorporating 2 mm thick worktop, rounded edges, chromed details and rear splash back. Knobs with waterproof grades IPX5. Model - Professional Gas Fryer on cabinet. With single or Double tank to include both basket and lids, tank filter with basket support. Burners with Piezoelectric ignition and pilot light, thermostatic and thermocouple safety valves. Maintenance - All serviceable parts are accessible by the easy removal of front control panel. Fittings - Appliance is supplied with both LPG and Natural Gas conversion jets and adjustable feet. Oil filter drain pan included.