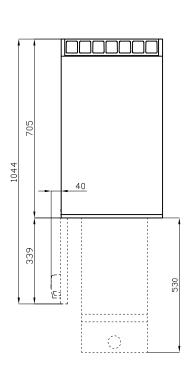

## 70 SUPERLOTUS ELECRTIC FRYERS

|--|

MODEL: F2/18-78ET

DIMENSIONS: cm. 80x 70,5x 90h

ELECTRIC POWER: 31,8 kW VOLTAGE:  $400V\sim3N$  FREQUENCY: 50/60 Hz

kg: 97 m³: 0.709

mm: 830x770x1110