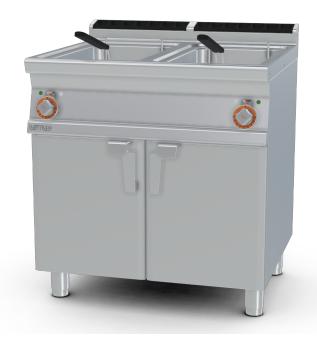

## **70 SUPERLOTUS ELECRTIC FRYERS**

Fryer threephase 18+18 lts - 2 pans cm. 31x34x33h 2 baskets cm. 28x29x15h. 2 sieve and lids for pan. 2 drip trays with sieves. Production: 30 kg/h (included 1 Head end filler strip mod.TPA-7)

Construction - Fabricated using CrNi 18/10 AISI 304 grade Stainless Steel Scotch-Brite Satin polish Finish, incorporating 2 mm thick worktop, rounded edges, chromed details and rear splash back. Knobs with waterproof grades IPX5. Model - Professional Electric Fryer on cabinet. With single or Double tank to include both basket and lids, tank filter with basket support. Double Thermostat for operating and over heat safety. Maintenance - All serviceable parts are accessible by the easy removal of front control panel. Easy tank cleaning by rotating heating element. Fittings - Appliance is supplied with adjustable feet. Oil filter drain pan included.

## 70 SUPERLOTUS ELECRTIC FRYERS

|--|

MODEL: F2/18-78ET

DIMENSIONS: cm. 80x 70,5x 90h

ELECTRIC POWER: 31,8 kW VOLTAGE:  $400V\sim3N$  FREQUENCY: 50/60 Hz

kg: 97 m³: 0.709

mm: 830x770x1110