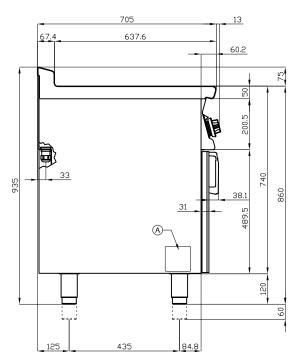

## 70 SUPERLOTUS ELECRTIC FRYERS

|--|

MODEL: F2/18-78ET

DIMENSIONS: cm. 80x 70,5x 90h

ELECTRIC POWER: 31,8 kW VOLTAGE:  $400V\sim3N$  FREQUENCY: 50/60 Hz

kg: 97 m³: 0.709

mm: 830x770x1110