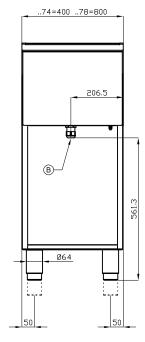

## 70 SUPERLOTUS ELECRTIC FRYERS

|--|

MODEL: F2/18-78ET

DIMENSIONS: cm. 80x 70,5x 90h

ELECTRIC POWER: 31,8 kW VOLTAGE:  $400V\sim3N$  FREQUENCY: 50/60 Hz

kg: 97 m³: 0.709

mm: 830x770x1110